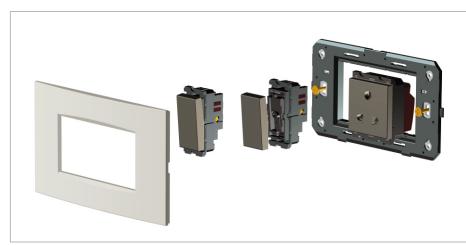

## Installation:

Drawings:

Installation of the product should be carried out in compliance with the current regulations regarding the installation of electrical systems in the country where the product is installed.

The product should be installed by a trained professional following all safety norms.

Keep away from water and wet surfaces. While mounting the product, hands should not be wet.