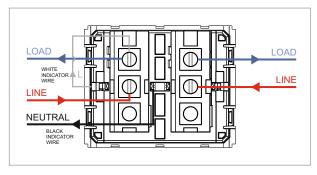

## Installation:

Drawings:

Installation of the product should be carried out in compliance with the current regulations regarding the installation of electrical systems in the country where the product is installed.

The product should be installed by a trained professional following all safety norms.

Keep away from water and wet surfaces. While mounting the product, hands should not be wet.