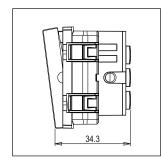

Maximum resistive load: --

Dimensions: 44.8mm x 55.6mm x 34.3mm

Weight: 38.8g

### Drawings: