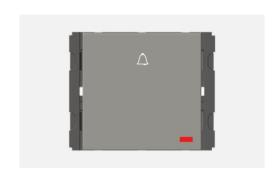

# V5341.02

Vertical Palm Bell Switch Single Pole with indicator - 2 module Quartz Gray

Code: V5341.02
Series: CUBE Series
Family: Vertical Switches
Module Size: Two Module
Colour: Quartz Gray
Mark: Norisys
Rated supply voltage: 230V