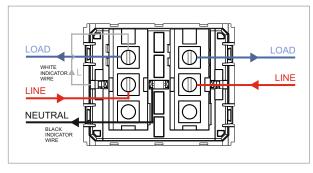

### **CUBE Series**

# V5341.02

Vertical Palm Bell Switch Single Pole with indicator - 2 module Quartz Gray









Code: V5341.02
Series: CUBE Series
Family: Vertical Switches
Module Size: Two Module
Colour: Quartz Gray
Mark: Norisys
Rated supply voltage: 230V

Maximum resistive load: --

Dimensions: 44.8mm x 55.6mm x 34.3mm

Weight: 38.8g

## Wiring Diagram:



### Drawings:









#### Installation:



Installation of the product should be carried out in compliance with the current regulations regarding the installation of electrical systems in the country where the product is installed.

The product should be installed by a trained professional following all safety norms.

Keep away from water and wet surfaces. While mounting the product, hands should not be wet.