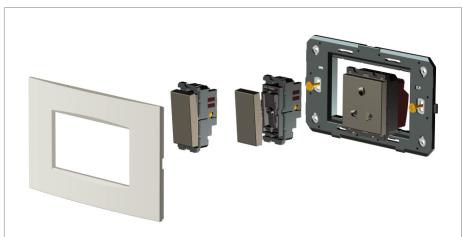

### Drawings:

#### Installation:

Installation of the product should be carried out in compliance with the current regulations regarding the installation of electrical systems in the country where the product is installed.