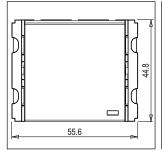

### **CUBE Series**

# V5341.02

Vertical Palm Bell Switch Single Pole with indicator - 2 module Quartz Gray









Code: V5341.02
Series: CUBE Series
Family: Vertical Switches
Module Size: Two Module
Colour: Quartz Gray
Mark: Norisys
Rated supply voltage: 230V

Maximum resistive load: --

Dimensions: 44.8mm x 55.6mm x 34.3mm

Weight: 38.8g

## Wiring Diagram:



### Drawings:









#### Installation:



Installation of the product should be carried out in compliance with the current regulations regarding the installation of electrical systems in the country where the product is installed.

The product should be installed by a trained professional following all safety norms.

Keep away from water and wet surfaces. While mounting the product, hands should not be wet.