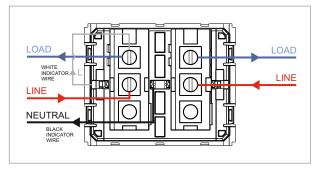

### **CUBE Series**

# V5341.01

Vertical Palm Bell Switch Single Pole with indicator - 2 module Frost White









Code: V5341.01
Series: CUBE Series
Family: Vertical Switches
Module Size: Two Module
Colour: Frost White
Mark: Norisys
Rated supply voltage: 230V

Maximum resistive load: --

Dimensions: 44.8mm x 55.6mm x 34.3mm

Weight: 38.8g

## Wiring Diagram:



### Drawings:









#### Installation:



Installation of the product should be carried out in compliance with the current regulations regarding the installation of electrical systems in the country where the product is installed.

The product should be installed by a trained professional following all safety norms.

Keep away from water and wet surfaces. While mounting the product, hands should not be wet.