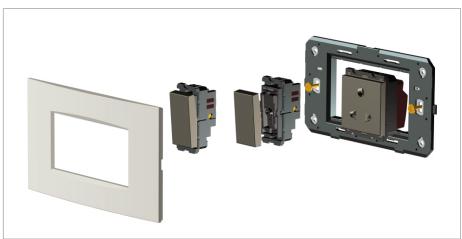

### Drawings:

#### Installation:

Installation of the product should be carried out in compliance with the current regulations regarding the installation of electrical systems in the country where the product is installed.