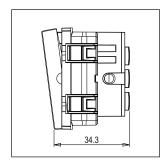

Maximum resistive load: --

Dimensions: 44.8mm x 55.6mm x 34.3mm

Weight: 38.8g

### Drawings: