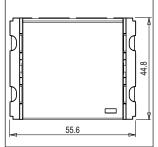

### **CUBE Series**

# V5341.01

Vertical Palm Bell Switch Single Pole with indicator - 2 module Frost White









Code: V5341.01
Series: CUBE Series
Family: Vertical Switches
Module Size: Two Module
Colour: Frost White
Mark: Norisys
Rated supply voltage: 230V

Maximum resistive load: --

Dimensions: 44.8mm x 55.6mm x 34.3mm

Weight: 38.8g

## Wiring Diagram:



### Drawings:









#### Installation:



Installation of the product should be carried out in compliance with the current regulations regarding the installation of electrical systems in the country where the product is installed.

The product should be installed by a trained professional following all safety norms.

Keep away from water and wet surfaces. While mounting the product, hands should not be wet.