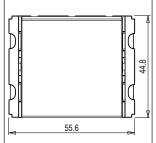

Rated supply voltage: 230V

Dimensions: 44.8mm x 55.6mm x 34.3mm

Weight: 37.6g

Maximum resistive load: