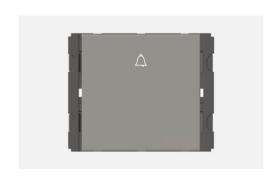

# V5340 .02

Vertical Palm Bell Switch Single Pole - 2 module Quartz Gray

Code: V5340 .02

Series: CUBE Series

Family: Vertical Switches

Module Size: Two Module

Colour: Quartz Gray

Mark: Norisys