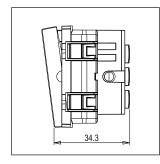

#### Drawings:

Rated supply voltage: 230V

Dimensions: 44.8mm x 55.6mm x 34.3mm

Weight: 37.6g

Maximum resistive load: