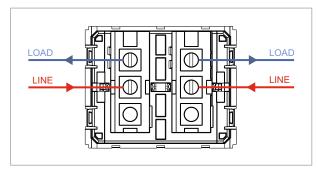

### **CUBE Series**

# V5340 .02

Vertical Palm Bell Switch Single Pole - 2 module Quartz Gray









Code: V5340 .02

Series: CUBE Series

Family: Vertical Switches

Module Size: Two Module

Colour: Quartz Gray

Mark: Norisys

Rated supply voltage: 230V

Dimensions: 44.8mm x 55.6mm x 34.3mm

Weight: 37.6g

Maximum resistive load:

## Wiring Diagram:



#### Drawings:









#### Installation:



Installation of the product should be carried out in compliance with the current regulations regarding the installation of electrical systems in the country where the product is installed.

The product should be installed by a trained professional following all safety norms.

Keep away from water and wet surfaces. While mounting the product, hands should not be wet.