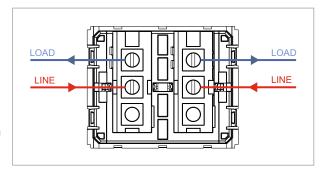

### **CUBE Series**

# V5340.01

Vertical Palm Bell Switch Single Pole - 2 module Frost White









Code: V5340 .01

Series: CUBE Series

Family: Vertical Switches

Module Size: Two Module

Colour: Frost White

Mark: Norisys

Rated supply voltage: 230V

Maximum resistive load: --

Dimensions: 44.8mm x 55.6mm x 34.3mm

Weight: 37.6g

## Wiring Diagram:



### Drawings:









#### Installation:



Installation of the product should be carried out in compliance with the current regulations regarding the installation of electrical systems in the country where the product is installed.

The product should be installed by a trained professional following all safety norms.

Keep away from water and wet surfaces. While mounting the product, hands should not be wet.