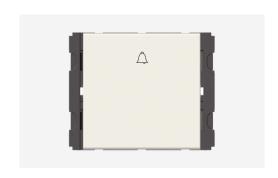

# V5340.01

Vertical Palm Bell Switch Single Pole - 2 module Frost White

Code: V5340 .01

Series: CUBE Series

Family: Vertical Switches

Module Size: Two Module

Colour: Frost White

Mark: Norisys