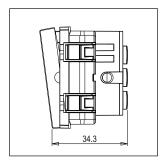

Rated supply voltage: 230V

Maximum resistive load: --

Dimensions: 44.8mm x 55.6mm x 34.3mm

Weight: 37.6g

### Drawings: