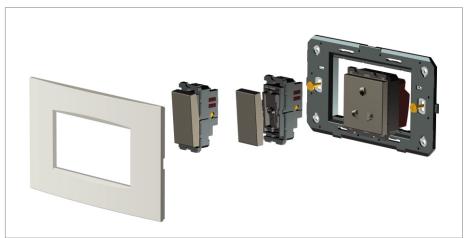

### **CUBE Series**

# V5340.01

Vertical Palm Bell Switch Single Pole - 2 module Frost White









Code: V5340 .01

Series: CUBE Series

Family: Vertical Switches

Module Size: Two Module

Colour: Frost White

Mark: Norisys

Rated supply voltage: 230V

Maximum resistive load: --

Dimensions: 44.8mm x 55.6mm x 34.3mm

Weight: 37.6g

## Wiring Diagram:



### Drawings:









#### Installation:



Installation of the product should be carried out in compliance with the current regulations regarding the installation of electrical systems in the country where the product is installed.

The product should be installed by a trained professional following all safety norms.

Keep away from water and wet surfaces. While mounting the product, hands should not be wet.