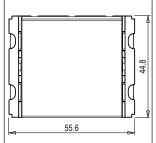

Rated supply voltage: 230V

Maximum resistive load: --

Dimensions: 44.8mm x 55.6mm x 34.3mm

Weight: 37.6g

### Drawings: