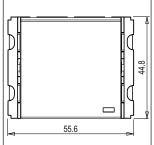

Mark: Noris:
Rated supply voltage: 230V
Maximum resistive load: 16A

Dimensions: 44.8mm x 55.6mm x 34.3mm

Weight: 53.8g

### Drawings: