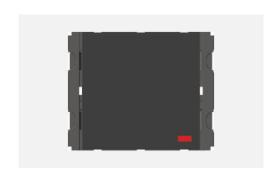

# V5291.17

Vertical Palm Switch 16A 2 way Double Pole with indicator - 2 module Charcoal Black

Code: V5291 .17

Series: CUBE Series

Family: Vertical Switches

Module Size: Two Module

Colour: Charcoal Black

Mark: Norisys

Mark: Noris:
Rated supply voltage: 230V
Maximum resistive load: 16A

Dimensions: 44.8mm x 55.6mm x 34.3mm

Weight: 53.8g