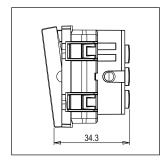

Mark: Noris:
Rated supply voltage: 230V
Maximum resistive load: 16A

Dimensions: 44.8mm x 55.6mm x 34.3mm

Weight: 53.8g

### Drawings: