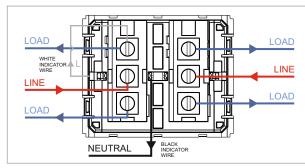

### **CUBE Series**

# V5291.17

Vertical Palm Switch 16A 2 way Double Pole with indicator - 2 module Charcoal Black









Code: V5291 .17

Series: CUBE Series

Family: Vertical Switches

Module Size: Two Module

Colour: Charcoal Black

Mark: Norisys

Mark: Noris:
Rated supply voltage: 230V
Maximum resistive load: 16A

Dimensions: 44.8mm x 55.6mm x 34.3mm

Weight: 53.8g

## Wiring Diagram:



### Drawings:









#### Installation:



Installation of the product should be carried out in compliance with the current regulations regarding the installation of electrical systems in the country where the product is installed.

The product should be installed by a trained professional following all safety norms.

Keep away from water and wet surfaces. While mounting the product, hands should not be wet.