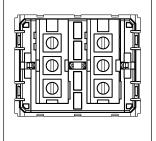

### **CUBE Series**

# V5291.17

Vertical Palm Switch 16A 2 way Double Pole with indicator - 2 module Charcoal Black









Code: V5291 .17

Series: CUBE Series

Family: Vertical Switches

Module Size: Two Module

Colour: Charcoal Black

Mark: Norisys

Mark: Noris:
Rated supply voltage: 230V
Maximum resistive load: 16A

Dimensions: 44.8mm x 55.6mm x 34.3mm

Weight: 53.8g

## Wiring Diagram:



### Drawings:









#### Installation:



Installation of the product should be carried out in compliance with the current regulations regarding the installation of electrical systems in the country where the product is installed.

The product should be installed by a trained professional following all safety norms.

Keep away from water and wet surfaces. While mounting the product, hands should not be wet.