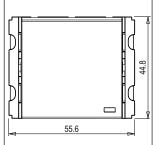

Rated supply voltage: 230V

Dimensions: 44.8mm x 55.6mm x 34.3mm

16A

Weight: 53.8g

Maximum resistive load: