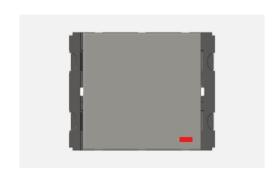

# V5291.02

Vertical Palm Switch 16A 2 way Double Pole with indicator - 2 module Quartz Gray

Code: V5291.02

Series: CUBE Series

Family: Vertical Switches

Module Size: Two Module

Colour: Quartz Gray

Mark: Norisys