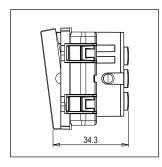

### Drawings:

Rated supply voltage: 230V

Dimensions: 44.8mm x 55.6mm x 34.3mm

16A

Weight: 53.8g

Maximum resistive load: