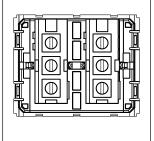

### **CUBE Series**

# V5291.02

Vertical Palm Switch 16A 2 way Double Pole with indicator - 2 module Quartz Gray









Code: V5291.02

Series: CUBE Series

Family: Vertical Switches

Module Size: Two Module

Colour: Quartz Gray

Mark: Norisys

Rated supply voltage: 230V

Dimensions: 44.8mm x 55.6mm x 34.3mm

16A

Weight: 53.8g

Maximum resistive load:

## Wiring Diagram:



### Drawings:









#### Installation:



Installation of the product should be carried out in compliance with the current regulations regarding the installation of electrical systems in the country where the product is installed.

The product should be installed by a trained professional following all safety norms.

Keep away from water and wet surfaces. While mounting the product, hands should not be wet.