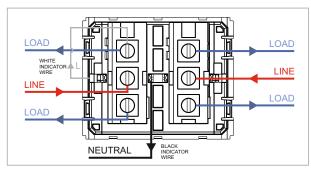

### **CUBE Series**

# V5291.02

Vertical Palm Switch 16A 2 way Double Pole with indicator - 2 module Quartz Gray









Code: V5291.02

Series: CUBE Series

Family: Vertical Switches

Module Size: Two Module

Colour: Quartz Gray

Mark: Norisys

Rated supply voltage: 230V

Dimensions: 44.8mm x 55.6mm x 34.3mm

16A

Weight: 53.8g

Maximum resistive load:

## Wiring Diagram:



### Drawings:









#### Installation:



Installation of the product should be carried out in compliance with the current regulations regarding the installation of electrical systems in the country where the product is installed.

The product should be installed by a trained professional following all safety norms.

Keep away from water and wet surfaces. While mounting the product, hands should not be wet.