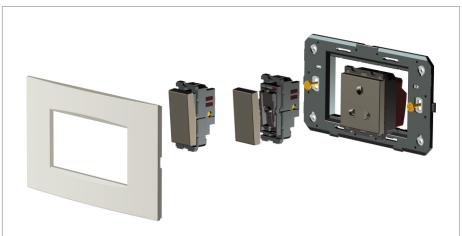

### **CUBE Series**

# V5291.01

Vertical Palm Switch 16A 2 way Double Pole with indicator - 2 module Frost White









Code: V5291.01

Series: CUBE Series

Family: Vertical Switches

Module Size: Two Module

Colour: Frost White

Mark: Norisys

Rated supply voltage: 230V

Dimensions: 44.8mm x 55.6mm x 34.3mm

16A

Weight: 53.8g

Maximum resistive load:

## Wiring Diagram:



### Drawings:









#### Installation:



Installation of the product should be carried out in compliance with the current regulations regarding the installation of electrical systems in the country where the product is installed.

The product should be installed by a trained professional following all safety norms.

Keep away from water and wet surfaces. While mounting the product, hands should not be wet.