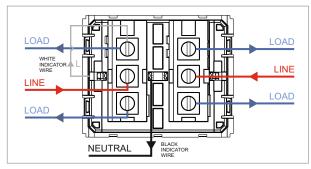

### **CUBE Series**

# V5291.01

Vertical Palm Switch 16A 2 way Double Pole with indicator - 2 module Frost White









Code: V5291.01

Series: CUBE Series

Family: Vertical Switches

Module Size: Two Module

Colour: Frost White

Mark: Norisys

Rated supply voltage: 230V

Dimensions: 44.8mm x 55.6mm x 34.3mm

16A

Weight: 53.8g

Maximum resistive load:

## Wiring Diagram:



### Drawings:









#### Installation:



Installation of the product should be carried out in compliance with the current regulations regarding the installation of electrical systems in the country where the product is installed.

The product should be installed by a trained professional following all safety norms.

Keep away from water and wet surfaces. While mounting the product, hands should not be wet.