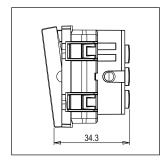

Rated supply voltage: 230V

Dimensions: 44.8mm x 55.6mm x 34.3mm

16A

Weight: 53.8g

Maximum resistive load:

### Drawings: