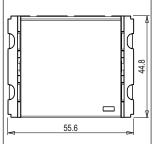

Rated supply voltage: 230V

Dimensions: 44.8mm x 55.6mm x 34.3mm

16A

Weight: 53.8g

Maximum resistive load:

### Drawings: