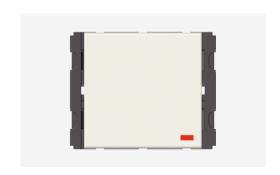

# V5291.01

Vertical Palm Switch 16A 2 way Double Pole with indicator - 2 module Frost White

Code: V5291.01

Series: CUBE Series

Family: Vertical Switches

Module Size: Two Module

Colour: Frost White

Mark: Norisys

Rated supply voltage: 230V

Dimensions: 44.8mm x 55.6mm x 34.3mm

16A

Weight: 53.8g

Maximum resistive load: