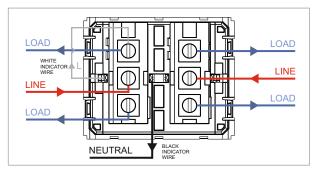

# norisys®

## **CUBE Series**

## V5281.17

Vertical Palm Switch 6A 2 way Double Pole with indicator - 2 module Charcoal Black









Code: V5281 .17

Series: CUBE Series

Family: Vertical Switches

Module Size: Two Module

Colour: Charcoal Black

Mark: Norisys

Mark: Noris:
Rated supply voltage: 230V
Maximum resistive load: 6A

Dimensions: 44.8mm x 55.6mm x 34.3mm

Weight: 59.3g

## Wiring Diagram:



### Drawings:









#### Installation:



Installation of the product should be carried out in compliance with the current regulations regarding the installation of electrical systems in the country where the product is installed.

The product should be installed by a trained professional following all safety norms.

Keep away from water and wet surfaces. While mounting the product, hands should not be wet.