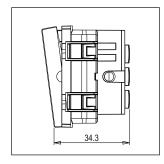

### Drawings:

Mark: Noris:
Rated supply voltage: 230V
Maximum resistive load: 6A

Dimensions: 44.8mm x 55.6mm x 34.3mm

Weight: 59.3g