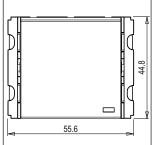

### Drawings:

Mark: Noris:
Rated supply voltage: 230V
Maximum resistive load: 6A

Dimensions: 44.8mm x 55.6mm x 34.3mm

Weight: 59.3g