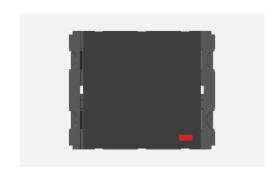

## V5281.17

Vertical Palm Switch 6A 2 way Double Pole with indicator - 2 module Charcoal Black

Code: V5281 .17

Series: CUBE Series

Family: Vertical Switches

Module Size: Two Module

Colour: Charcoal Black

Mark: Norisys

Mark: Noris:
Rated supply voltage: 230V
Maximum resistive load: 6A

Dimensions: 44.8mm x 55.6mm x 34.3mm

Weight: 59.3g