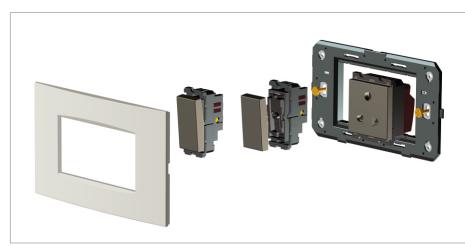

#### Installation:

Drawings:

Installation of the product should be carried out in compliance with the current regulations regarding the installation of electrical systems in the country where the product is installed.

The product should be installed by a trained professional following all safety norms.

Keep away from water and wet surfaces. While mounting the product, hands should not be wet.