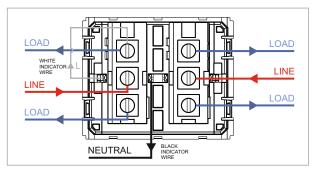

## V5281 .02 CUBE Series Vertical Switches Two Module Quartz Gray Norisys 230V 6A 44.8mm x 55.6mm x 34.3mm 59.3g

Wiring Diagram: