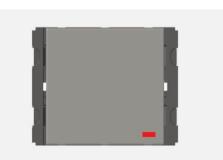

# V5281 .02

Vertical Palm Switch 6A 2 way Double Pole with indicator - 2 module Quartz Gray

| Code:                   |
|-------------------------|
| Series:                 |
| Family:                 |
| Module Size:            |
| Colour:                 |
| Mark:                   |
| Rated supply voltage:   |
| Maximum resistive load: |
| Dimensions:             |
| Weight:                 |

## V5281 .02 CUBE Series Vertical Switches Two Module Quartz Gray Norisys 230V 6A 44.8mm x 55.6mm x 34.3mm 59.3g

Wiring Diagram: