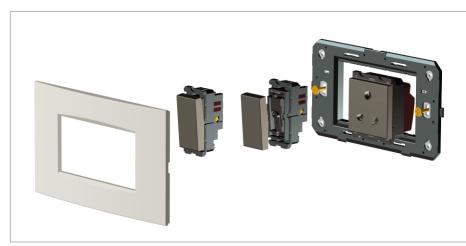

#### Installation:

Drawings:

Installation of the product should be carried out in compliance with the current regulations regarding the installation of electrical systems in the country where the product is installed.

The product should be installed by a trained professional following all safety norms.

Keep away from water and wet surfaces. While mounting the product, hands should not be wet.