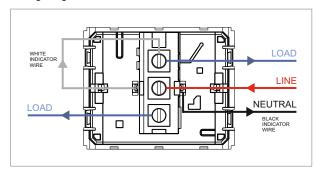

## V5261 .17

Vertical Palm Switch 16A 2 way Single Pole with indicator - 2 module Charcoal Black

Code: Series: Family: Module Size: Colour: Mark: Rated supply voltage: Maximum resistive load: Dimensions: Weight: V5261 .17 CUBE Series Vertical Switches Two Module Charcoal Black Norisys 230V 16A 44.8mm x 55.6mm x 33.3mm 42.5g Wiring Diagram: