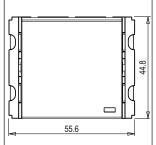

Rated supply voltage: 230V

**Dimensions:** 44.8mm x 55.6mm x 33.3mm

16A

Weight: 42.5g

Maximum resistive load: