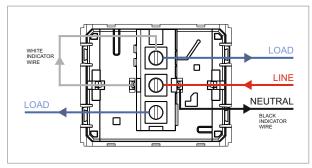

### **CUBE Series**

# V5261.02

Vertical Palm Switch 16A 2 way Single Pole with indicator - 2 module Quartz Gray







Code: V5261 .02

Series: CUBE Series

Family: Vertical Switches

Module Size: Two Module

Colour: Quartz Gray

Mark: Norisys

Rated supply voltage: 230V

**Dimensions:** 44.8mm x 55.6mm x 33.3mm

16A

Weight: 42.5g

Maximum resistive load:

# Wiring Diagram:



#### Drawings:









#### Installation:



Installation of the product should be carried out in compliance with the current regulations regarding the installation of electrical systems in the country where the product is installed.

The product should be installed by a trained professional following all safety norms.

Keep away from water and wet surfaces. While mounting the product, hands should not be wet.