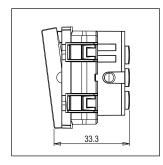

#### Drawings:

Rated supply voltage: 230V

**Dimensions:** 44.8mm x 55.6mm x 33.3mm

16A

Weight: 42.5g

Maximum resistive load: