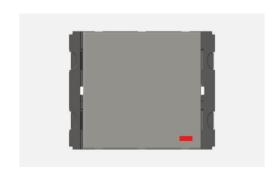

# V5261.02

Vertical Palm Switch 16A 2 way Single Pole with indicator - 2 module Quartz Gray

Code: V5261 .02

Series: CUBE Series

Family: Vertical Switches

Module Size: Two Module

Colour: Quartz Gray

Mark: Norisys

Rated supply voltage: 230V

**Dimensions:** 44.8mm x 55.6mm x 33.3mm

16A

Weight: 42.5g

Maximum resistive load: