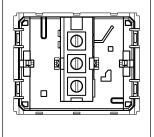

### **CUBE Series**

# V5261.02

Vertical Palm Switch 16A 2 way Single Pole with indicator - 2 module Quartz Gray







Code: V5261 .02

Series: CUBE Series

Family: Vertical Switches

Module Size: Two Module

Colour: Quartz Gray

Mark: Norisys

Rated supply voltage: 230V

**Dimensions:** 44.8mm x 55.6mm x 33.3mm

16A

Weight: 42.5g

Maximum resistive load:

# Wiring Diagram:



#### Drawings:









#### Installation:



Installation of the product should be carried out in compliance with the current regulations regarding the installation of electrical systems in the country where the product is installed.

The product should be installed by a trained professional following all safety norms.

Keep away from water and wet surfaces. While mounting the product, hands should not be wet.