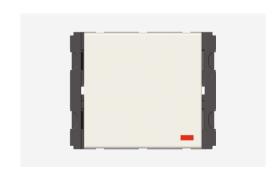

# V5261.01

Vertical Palm Switch 16A 2 way Single Pole with indicator - 2 module Frost White

Code: V5261 .01

Series: CUBE Series

Family: Vertical Switches

Module Size: Two Module

Colour: Frost White

Mark: Norisys