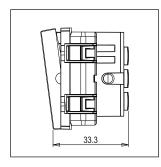

#### Drawings:

Rated supply voltage: 230V

Dimensions: 44.8mm x 55.6mm x 33.3mm

16A

Weight: 42.5g

Maximum resistive load: