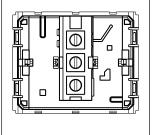

### **CUBE Series**

# V5261.01

Vertical Palm Switch 16A 2 way Single Pole with indicator - 2 module Frost White







Code: V5261 .01

Series: CUBE Series

Family: Vertical Switches

Module Size: Two Module

Colour: Frost White

Mark: Norisys

Rated supply voltage: 230V

Dimensions: 44.8mm x 55.6mm x 33.3mm

16A

Weight: 42.5g

Maximum resistive load:

# Wiring Diagram:



#### Drawings:









#### Installation:



Installation of the product should be carried out in compliance with the current regulations regarding the installation of electrical systems in the country where the product is installed.

The product should be installed by a trained professional following all safety norms.

Keep away from water and wet surfaces. While mounting the product, hands should not be wet.