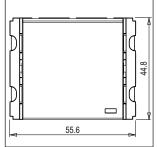

Rated supply voltage: 230V

Dimensions: 44.8mm x 55.6mm x 33.3mm

16A

Weight: 42.5g

Maximum resistive load: