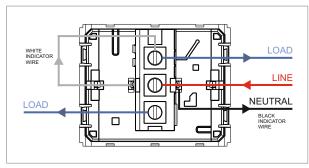

### **CUBE Series**

# V5261.01

Vertical Palm Switch 16A 2 way Single Pole with indicator - 2 module Frost White







Code: V5261 .01

Series: CUBE Series

Family: Vertical Switches

Module Size: Two Module

Colour: Frost White

Mark: Norisys

Rated supply voltage: 230V

Dimensions: 44.8mm x 55.6mm x 33.3mm

16A

Weight: 42.5g

Maximum resistive load:

# Wiring Diagram:



#### Drawings:









#### Installation:



Installation of the product should be carried out in compliance with the current regulations regarding the installation of electrical systems in the country where the product is installed.

The product should be installed by a trained professional following all safety norms.

Keep away from water and wet surfaces. While mounting the product, hands should not be wet.