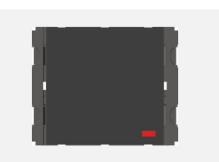

## V5241 .17

Vertical Palm Switch 6A 2 way Single Pole with indicator - 2 module Charcoal Black

| Code:                   |
|-------------------------|
| Series:                 |
| Family:                 |
| Module Size:            |
| Colour:                 |
| Mark:                   |
| Rated supply voltage:   |
| Maximum resistive load: |
| Dimensions:             |
| Weight:                 |

V5241 .17 CUBE Series Vertical Switches Two Module Charcoal Black Norisys 230V 6A 44.8mm x 55.6mm x 33.3mm 41.9g Wiring Diagram: