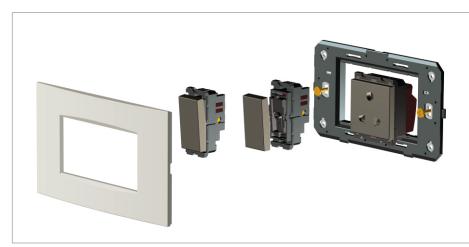

## Installation:

Drawings:

Installation of the product should be carried out in compliance with the current regulations regarding the installation of electrical systems in the country where the product is installed.

The product should be installed by a trained professional following all safety norms.

Keep away from water and wet surfaces. While mounting the product, hands should not be wet.