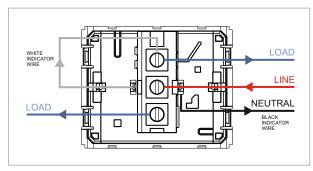

V5241 .17 CUBE Series Vertical Switches Two Module Charcoal Black Norisys 230V 6A 44.8mm x 55.6mm x 33.3mm 41.9g Wiring Diagram: