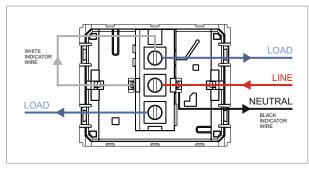

### **CUBE Series**

# V5241.02

Vertical Palm Switch 6A 2 way Single Pole with indicator - 2 module Quartz Gray









Code: V5241.02
Series: CUBE Series
Family: Vertical Switches
Module Size: Two Module
Colour: Quartz Gray
Mark: Norisys
Rated supply voltage: 230V

Dimensions: 44.8mm x 55.6mm x 33.3mm

Weight: 41.9g

Maximum resistive load:

# Wiring Diagram:



#### Drawings:









#### Installation:



Installation of the product should be carried out in compliance with the current regulations regarding the installation of electrical systems in the country where the product is installed.

The product should be installed by a trained professional following all safety norms.

Keep away from water and wet surfaces. While mounting the product, hands should not be wet.