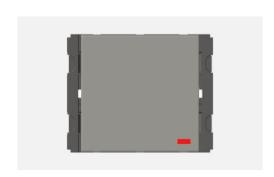

# V5241.02

Vertical Palm Switch 6A 2 way Single Pole with indicator - 2 module Quartz Gray

Code: V5241.02
Series: CUBE Series
Family: Vertical Switches
Module Size: Two Module
Colour: Quartz Gray
Mark: Norisys
Rated supply voltage: 230V

Dimensions: 44.8mm x 55.6mm x 33.3mm

Weight: 41.9g

Maximum resistive load: