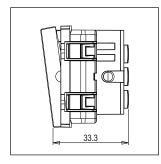

Dimensions: 44.8mm x 55.6mm x 33.3mm

Weight: 41.9g

Maximum resistive load:

#### Drawings: