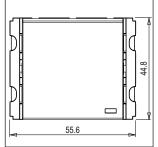

### **CUBE Series**

# V5241.02

Vertical Palm Switch 6A 2 way Single Pole with indicator - 2 module Quartz Gray









Code: V5241.02
Series: CUBE Series
Family: Vertical Switches
Module Size: Two Module
Colour: Quartz Gray
Mark: Norisys
Rated supply voltage: 230V

Dimensions: 44.8mm x 55.6mm x 33.3mm

Weight: 41.9g

Maximum resistive load:

# Wiring Diagram:



#### Drawings:









#### Installation:



Installation of the product should be carried out in compliance with the current regulations regarding the installation of electrical systems in the country where the product is installed.

The product should be installed by a trained professional following all safety norms.

Keep away from water and wet surfaces. While mounting the product, hands should not be wet.