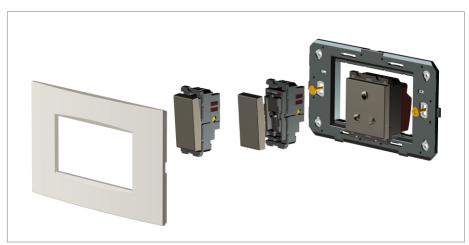

#### Installation:

Installation of the product should be carried out in compliance with the current regulations regarding the installation of electrical systems in the country where the product is installed.

The product should be installed by a trained professional following all safety norms.

Keep away from water and wet surfaces. While mounting the product, hands should not be wet.