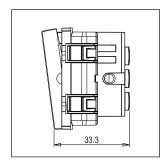

Rated supply voltage: 230V

Dimensions: 44.8mm x 55.6mm x 33.3mm

Weight: 41.9g

Maximum resistive load:

#### Drawings: