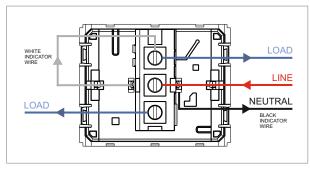

### **CUBE Series**

## V5241.01

Vertical Palm Switch 6A 2 way Single Pole with indicator - 2 module Frost White







Code: V5241 .01

Series: CUBE Series

Family: Vertical Switches

Module Size: Two Module

Colour: Frost White

Mark: Norisys

Rated supply voltage: 230V

Dimensions: 44.8mm x 55.6mm x 33.3mm

Weight: 41.9g

Maximum resistive load:

# Wiring Diagram:



#### Drawings:









#### Installation:



Installation of the product should be carried out in compliance with the current regulations regarding the installation of electrical systems in the country where the product is installed.

The product should be installed by a trained professional following all safety norms.

Keep away from water and wet surfaces. While mounting the product, hands should not be wet.