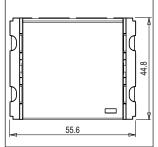

Rated supply voltage: 230V

Dimensions: 44.8mm x 55.6mm x 33.3mm

Weight: 41.9g

Maximum resistive load: