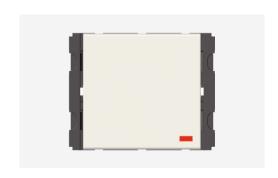

## V5241.01

Vertical Palm Switch 6A 2 way Single Pole with indicator - 2 module Frost White

Code: V5241 .01

Series: CUBE Series

Family: Vertical Switches

Module Size: Two Module

Colour: Frost White

Mark: Norisys