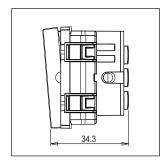

Mark: Norisi Rated supply voltage: 230V Maximum resistive load: 6A

**Dimensions:** 44.8mm x 55.6mm x 34.3mm

Weight: 38.7g

#### Drawings: