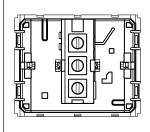

# norisys®

### **CUBE Series**

## V5240 .17

Vertical Palm Switch 6A 2 way Single Pole - 2 module Charcoal Black









Code: V5240 .17

Series: CUBE Series

Family: Vertical Switches

Module Size: Two Module

Colour: Charcoal Black

Mark: Norisys

Mark: Norisi Rated supply voltage: 230V Maximum resistive load: 6A

**Dimensions:** 44.8mm x 55.6mm x 34.3mm

Weight: 38.7g

## Wiring Diagram:



#### Drawings:









#### Installation:



Installation of the product should be carried out in compliance with the current regulations regarding the installation of electrical systems in the country where the product is installed.

The product should be installed by a trained professional following all safety norms.

Keep away from water and wet surfaces. While mounting the product, hands should not be wet.