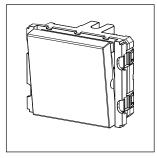

# norisys®

### **CUBE Series**

## V5240 .17

Vertical Palm Switch 6A 2 way Single Pole - 2 module Charcoal Black









Code: V5240 .17

Series: CUBE Series

Family: Vertical Switches

Module Size: Two Module

Colour: Charcoal Black

Mark: Norisys

Mark: Norisi Rated supply voltage: 230V Maximum resistive load: 6A

**Dimensions:** 44.8mm x 55.6mm x 34.3mm

Weight: 38.7g

## Wiring Diagram:



#### Drawings:









#### Installation:



Installation of the product should be carried out in compliance with the current regulations regarding the installation of electrical systems in the country where the product is installed.

The product should be installed by a trained professional following all safety norms.

Keep away from water and wet surfaces. While mounting the product, hands should not be wet.