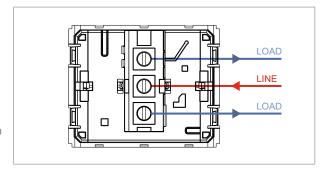

# norisys®

### **CUBE Series**

## V5240 .17

Vertical Palm Switch 6A 2 way Single Pole - 2 module Charcoal Black









Code: V5240 .17

Series: CUBE Series

Family: Vertical Switches

Module Size: Two Module

Colour: Charcoal Black

Mark: Norisys

Mark: Norisi Rated supply voltage: 230V Maximum resistive load: 6A

**Dimensions:** 44.8mm x 55.6mm x 34.3mm

Weight: 38.7g

## Wiring Diagram:



#### Drawings:









#### Installation:



Installation of the product should be carried out in compliance with the current regulations regarding the installation of electrical systems in the country where the product is installed.

The product should be installed by a trained professional following all safety norms.

Keep away from water and wet surfaces. While mounting the product, hands should not be wet.