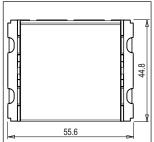

Mark: Norisi Rated supply voltage: 230V Maximum resistive load: 6A

**Dimensions:** 44.8mm x 55.6mm x 34.3mm

Weight: 38.7g

#### Drawings: