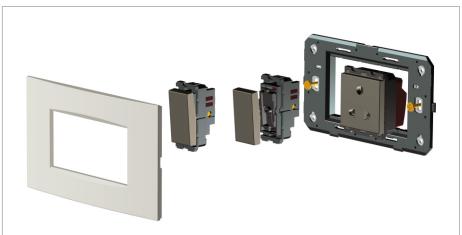

# norisys®

## **CUBE Series**

## V5240 .02

Vertical Palm Switch 6A 2 way Single Pole - 2 module Quartz Gray









Code: V5240 .02

Series: CUBE Series

Family: Vertical Switches

Module Size: Two Module

Colour: Quartz Gray

Mark: Norisys

Rated supply voltage: 230V

Maximum resistive load: 6A

Dimensions: 44.8mm x 55.6mm x 34.3mm

Weight: 38.7g

## Wiring Diagram:



### Drawings:









#### Installation:



Installation of the product should be carried out in compliance with the current regulations regarding the installation of electrical systems in the country where the product is installed.

The product should be installed by a trained professional following all safety norms.

Keep away from water and wet surfaces. While mounting the product, hands should not be wet.