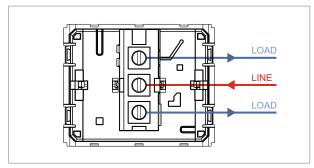

# norisys®

## **CUBE Series**

## V5240 .02

Vertical Palm Switch 6A 2 way Single Pole - 2 module Quartz Gray









Code: V5240 .02

Series: CUBE Series

Family: Vertical Switches

Module Size: Two Module

Colour: Quartz Gray

Mark: Norisys

Rated supply voltage: 230V

Maximum resistive load: 6A

Dimensions: 44.8mm x 55.6mm x 34.3mm

Weight: 38.7g

## Wiring Diagram:



### Drawings:









#### Installation:



Installation of the product should be carried out in compliance with the current regulations regarding the installation of electrical systems in the country where the product is installed.

The product should be installed by a trained professional following all safety norms.

Keep away from water and wet surfaces. While mounting the product, hands should not be wet.