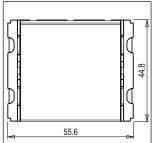

Rated supply voltage: 230V

Maximum resistive load: 6A

Dimensions: 44.8mm x 55.6mm x 34.3mm

Weight: 38.7g

### Drawings: