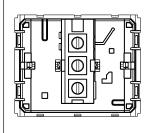

# norisys®

## **CUBE Series**

## V5240 .02

Vertical Palm Switch 6A 2 way Single Pole - 2 module Quartz Gray









Code: V5240 .02

Series: CUBE Series

Family: Vertical Switches

Module Size: Two Module

Colour: Quartz Gray

Mark: Norisys

Rated supply voltage: 230V

Maximum resistive load: 6A

Dimensions: 44.8mm x 55.6mm x 34.3mm

Weight: 38.7g

## Wiring Diagram:



### Drawings:









#### Installation:



Installation of the product should be carried out in compliance with the current regulations regarding the installation of electrical systems in the country where the product is installed.

The product should be installed by a trained professional following all safety norms.

Keep away from water and wet surfaces. While mounting the product, hands should not be wet.