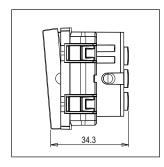

Rated supply voltage: 230V

Maximum resistive load: 6A

Dimensions: 44.8mm x 55.6mm x 34.3mm

Weight: 38.7g

### Drawings: