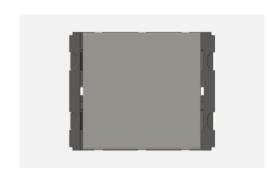

## V5240 .02

Vertical Palm Switch 6A 2 way Single Pole - 2 module Quartz Gray

Code: V5240 .02

Series: CUBE Series

Family: Vertical Switches

Module Size: Two Module

Colour: Quartz Gray

Mark: Norisys