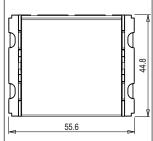

Dimensions: 44.8mm x 55.6mm x 34.3mm

Weight: 38.7g

Maximum resistive load:

#### Drawings: