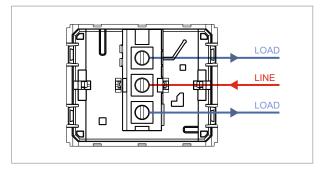

# norisys®

### **CUBE Series**

## V5240 .01

Vertical Palm Switch 6A 2 way Single Pole - 2 module Frost White









Code: V5240 .01
Series: CUBE Series
Family: Vertical Switches
Module Size: Two Module
Colour: Frost White
Mark: Norisys
Rated supply voltage: 230V

Dimensions: 44.8mm x 55.6mm x 34.3mm

Weight: 38.7g

Maximum resistive load:

## Wiring Diagram:



#### Drawings:









#### Installation:



Installation of the product should be carried out in compliance with the current regulations regarding the installation of electrical systems in the country where the product is installed.

The product should be installed by a trained professional following all safety norms.

Keep away from water and wet surfaces. While mounting the product, hands should not be wet.