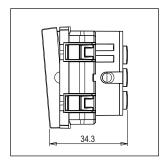

Dimensions: 44.8mm x 55.6mm x 34.3mm

Weight: 38.7g

Maximum resistive load:

#### Drawings: