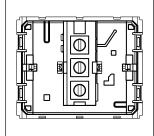

# norisys®

### **CUBE Series**

## V5240 .01

Vertical Palm Switch 6A 2 way Single Pole - 2 module Frost White









Code: V5240 .01
Series: CUBE Series
Family: Vertical Switches
Module Size: Two Module
Colour: Frost White
Mark: Norisys
Rated supply voltage: 230V

Dimensions: 44.8mm x 55.6mm x 34.3mm

Weight: 38.7g

Maximum resistive load:

## Wiring Diagram:



#### Drawings:









#### Installation:



Installation of the product should be carried out in compliance with the current regulations regarding the installation of electrical systems in the country where the product is installed.

The product should be installed by a trained professional following all safety norms.

Keep away from water and wet surfaces. While mounting the product, hands should not be wet.