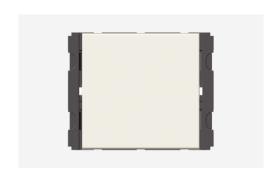

## V5240 .01

Vertical Palm Switch 6A 2 way Single Pole - 2 module Frost White

Code: V5240 .01
Series: CUBE Series
Family: Vertical Switches
Module Size: Two Module
Colour: Frost White
Mark: Norisys
Rated supply voltage: 230V

Dimensions: 44.8mm x 55.6mm x 34.3mm

Weight: 38.7g

Maximum resistive load: