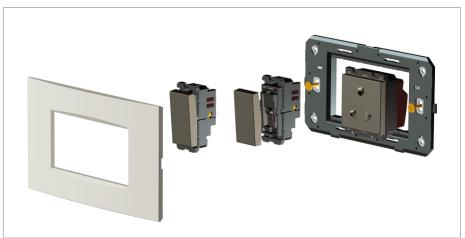

#### Installation:

Installation of the product should be carried out in compliance with the current regulations regarding the installation of electrical systems in the country where the product is installed.

The product should be installed by a trained professional following all safety norms.

Keep away from water and wet surfaces. While mounting the product, hands should not be wet.