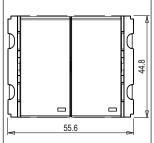

Mark: Norisys

Mark: Norisi Rated supply voltage: 230V Maximum resistive load: 16A

**Dimensions:** 44.8mm x 55.6mm x 34.3mm

Weight: 60.7g

### Drawings: