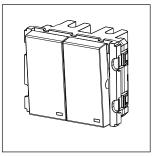

## **CUBE Series**

# V5231.17

Vertical Switches - 2 Gang - Both switches 16A 2 way with indicator - 2 module Charcoal Black









Code: V5231 .17

Series: CUBE Series

Family: Vertical Switches

Module Size: Two Module

Colour: Charcoal Black

Mark: Norisys

Mark: Norisi Rated supply voltage: 230V Maximum resistive load: 16A

**Dimensions:** 44.8mm x 55.6mm x 34.3mm

Weight: 60.7g

## Wiring Diagram:



### Drawings:









#### Installation:



Installation of the product should be carried out in compliance with the current regulations regarding the installation of electrical systems in the country where the product is installed.

The product should be installed by a trained professional following all safety norms.

Keep away from water and wet surfaces. While mounting the product, hands should not be wet.