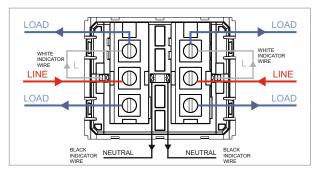

## **CUBE Series**

# V5231.17

Vertical Switches - 2 Gang - Both switches 16A 2 way with indicator - 2 module Charcoal Black









Code: V5231 .17

Series: CUBE Series

Family: Vertical Switches

Module Size: Two Module

Colour: Charcoal Black

Mark: Norisys

Mark: Norisi Rated supply voltage: 230V Maximum resistive load: 16A

**Dimensions:** 44.8mm x 55.6mm x 34.3mm

Weight: 60.7g

## Wiring Diagram:



### Drawings:









#### Installation:



Installation of the product should be carried out in compliance with the current regulations regarding the installation of electrical systems in the country where the product is installed.

The product should be installed by a trained professional following all safety norms.

Keep away from water and wet surfaces. While mounting the product, hands should not be wet.