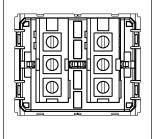

## **CUBE Series**

# V5231.17

Vertical Switches - 2 Gang - Both switches 16A 2 way with indicator - 2 module Charcoal Black









Code: V5231 .17

Series: CUBE Series

Family: Vertical Switches

Module Size: Two Module

Colour: Charcoal Black

Mark: Norisys

Mark: Norisi Rated supply voltage: 230V Maximum resistive load: 16A

**Dimensions:** 44.8mm x 55.6mm x 34.3mm

Weight: 60.7g

## Wiring Diagram:



### Drawings:









#### Installation:



Installation of the product should be carried out in compliance with the current regulations regarding the installation of electrical systems in the country where the product is installed.

The product should be installed by a trained professional following all safety norms.

Keep away from water and wet surfaces. While mounting the product, hands should not be wet.