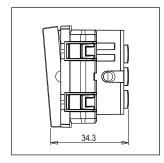

### Drawings:

Mark: Norisys

Mark: Norisi Rated supply voltage: 230V Maximum resistive load: 16A

**Dimensions:** 44.8mm x 55.6mm x 34.3mm

Weight: 60.7g