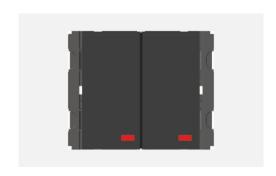

# V5231.17

Vertical Switches - 2 Gang - Both switches 16A 2 way with indicator - 2 module Charcoal Black

Code: V5231 .17

Series: CUBE Series

Family: Vertical Switches

Module Size: Two Module

Colour: Charcoal Black