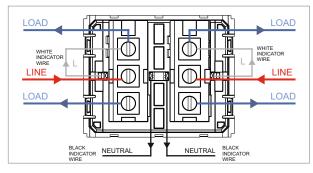

### **CUBE Series**

# V5231.02

Vertical Switches - 2 Gang - Both switches 16A 2 way with indicator - 2 module Quartz Gray









Code: V5231 .02
Series: CUBE Series
Family: Vertical Switches
Module Size: Two Module
Colour: Quartz Gray
Mark: Norisys
Rated supply voltage: 230V

Dimensions: 44.8mm x 55.6mm x 34.3mm

16A

Weight: 67.7g

Maximum resistive load:

## Wiring Diagram:



### Drawings:









#### Installation:



Installation of the product should be carried out in compliance with the current regulations regarding the installation of electrical systems in the country where the product is installed.

The product should be installed by a trained professional following all safety norms.

Keep away from water and wet surfaces. While mounting the product, hands should not be wet.