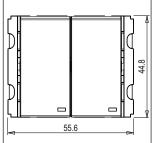

Dimensions: 44.8mm x 55.6mm x 34.3mm

16A

Weight: 67.7g

Maximum resistive load:

### Drawings: