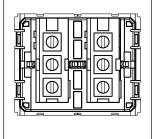

### **CUBE Series**

# V5231.02

Vertical Switches - 2 Gang - Both switches 16A 2 way with indicator - 2 module Quartz Gray









Code: V5231 .02
Series: CUBE Series
Family: Vertical Switches
Module Size: Two Module
Colour: Quartz Gray
Mark: Norisys
Rated supply voltage: 230V

Dimensions: 44.8mm x 55.6mm x 34.3mm

16A

Weight: 67.7g

Maximum resistive load:

## Wiring Diagram:



### Drawings:









#### Installation:



Installation of the product should be carried out in compliance with the current regulations regarding the installation of electrical systems in the country where the product is installed.

The product should be installed by a trained professional following all safety norms.

Keep away from water and wet surfaces. While mounting the product, hands should not be wet.