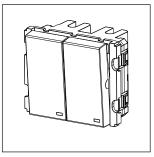

### **CUBE Series**

# V5231.02

Vertical Switches - 2 Gang - Both switches 16A 2 way with indicator - 2 module Quartz Gray









Code: V5231 .02
Series: CUBE Series
Family: Vertical Switches
Module Size: Two Module
Colour: Quartz Gray
Mark: Norisys
Rated supply voltage: 230V

Dimensions: 44.8mm x 55.6mm x 34.3mm

16A

Weight: 67.7g

Maximum resistive load:

## Wiring Diagram:



### Drawings:









#### Installation:



Installation of the product should be carried out in compliance with the current regulations regarding the installation of electrical systems in the country where the product is installed.

The product should be installed by a trained professional following all safety norms.

Keep away from water and wet surfaces. While mounting the product, hands should not be wet.