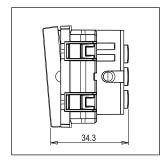

Dimensions: 44.8mm x 55.6mm x 34.3mm

16A

Weight: 67.7g

Maximum resistive load:

### Drawings: