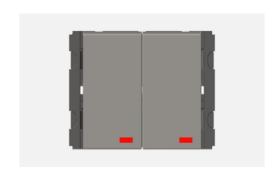

# V5231.02

Vertical Switches - 2 Gang - Both switches 16A 2 way with indicator - 2 module Quartz Gray

Code: V5231 .02
Series: CUBE Series
Family: Vertical Switches
Module Size: Two Module
Colour: Quartz Gray
Mark: Norisys
Rated supply voltage: 230V

Dimensions: 44.8mm x 55.6mm x 34.3mm

16A

Weight: 67.7g

Maximum resistive load: