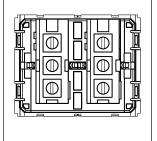

### **CUBE Series**

# V5231.01

Vertical Switches - 2 Gang - Both switches 16A 2 way with indicator - 2 module Frost White









Code: V5231.01

Series: CUBE Series

Family: Vertical Switches

Module Size: Two Module

Colour: Frost White

Mark: Norisys

Rated supply voltage: 230V

Dimensions: 44.8mm x 55.6mm x 34.3mm

16A

Weight: 60.7g

Maximum resistive load:

## Wiring Diagram:



### Drawings:









#### Installation:



Installation of the product should be carried out in compliance with the current regulations regarding the installation of electrical systems in the country where the product is installed.

The product should be installed by a trained professional following all safety norms.

Keep away from water and wet surfaces. While mounting the product, hands should not be wet.