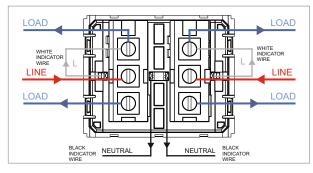

### **CUBE Series**

# V5231.01

Vertical Switches - 2 Gang - Both switches 16A 2 way with indicator - 2 module Frost White









Code: V5231.01

Series: CUBE Series

Family: Vertical Switches

Module Size: Two Module

Colour: Frost White

Mark: Norisys

Rated supply voltage: 230V

Dimensions: 44.8mm x 55.6mm x 34.3mm

16A

Weight: 60.7g

Maximum resistive load:

## Wiring Diagram:



### Drawings:









#### Installation:



Installation of the product should be carried out in compliance with the current regulations regarding the installation of electrical systems in the country where the product is installed.

The product should be installed by a trained professional following all safety norms.

Keep away from water and wet surfaces. While mounting the product, hands should not be wet.