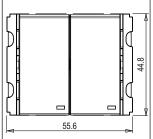

# V5231.01

Vertical Switches - 2 Gang - Both switches 16A 2 way with indicator - 2 module Frost White

Code: V5231.01

Series: CUBE Series

Family: Vertical Switches

Module Size: Two Module

Colour: Frost White

Mark: Norisys

Rated supply voltage: 230V

Dimensions: 44.8mm x 55.6mm x 34.3mm

16A

Weight: 60.7g

Maximum resistive load: