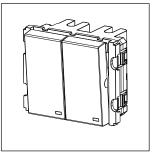

### **CUBE Series**

# V5231.01

Vertical Switches - 2 Gang - Both switches 16A 2 way with indicator - 2 module Frost White









Code: V5231.01

Series: CUBE Series

Family: Vertical Switches

Module Size: Two Module

Colour: Frost White

Mark: Norisys

Rated supply voltage: 230V

Dimensions: 44.8mm x 55.6mm x 34.3mm

16A

Weight: 60.7g

Maximum resistive load:

## Wiring Diagram:



### Drawings:









#### Installation:



Installation of the product should be carried out in compliance with the current regulations regarding the installation of electrical systems in the country where the product is installed.

The product should be installed by a trained professional following all safety norms.

Keep away from water and wet surfaces. While mounting the product, hands should not be wet.