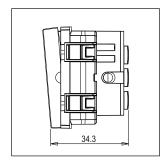

### Drawings:

Mark: Norisys

Rated supply voltage: 230V

Dimensions: 44.8mm x 55.6mm x 34.3mm

16A

Weight: 60.7g

Maximum resistive load: