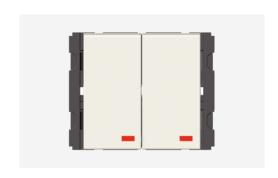

# V5231.01

Vertical Switches - 2 Gang - Both switches 16A 2 way with indicator - 2 module Frost White

Code: V5231.01

Series: CUBE Series

Family: Vertical Switches

Module Size: Two Module

Colour: Frost White

Mark: Norisys

Rated supply voltage: 230V

Dimensions: 44.8mm x 55.6mm x 34.3mm

16A

Weight: 60.7g

Maximum resistive load: