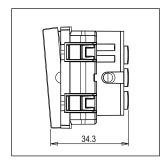

### **CUBE Series**

# V5230 .17

Vertical Switches - 2 Gang - Both switches 16A 2 way - 2 module Charcoal Black









Code: V5230 .17

Series: CUBE Series

Family: Vertical Switches

Module Size: Two Module

Colour: Charcoal Black

Mark: Norisys
Rated supply voltage: 230V
Maximum resistive load: 16A

**Dimensions:** 44.8mm x 55.6mm x 34.3mm

Weight: 57.3g

## Wiring Diagram:



### Drawings:









#### Installation:



Installation of the product should be carried out in compliance with the current regulations regarding the installation of electrical systems in the country where the product is installed.

The product should be installed by a trained professional following all safety norms.

Keep away from water and wet surfaces. While mounting the product, hands should not be wet.