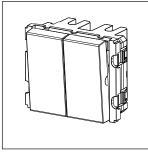

### **CUBE Series**

# V5230 .17

Vertical Switches - 2 Gang - Both switches 16A 2 way - 2 module Charcoal Black









Code: V5230 .17

Series: CUBE Series

Family: Vertical Switches

Module Size: Two Module

Colour: Charcoal Black

Mark: Norisys
Rated supply voltage: 230V
Maximum resistive load: 16A

**Dimensions:** 44.8mm x 55.6mm x 34.3mm

Weight: 57.3g

## Wiring Diagram:



### Drawings:









#### Installation:



Installation of the product should be carried out in compliance with the current regulations regarding the installation of electrical systems in the country where the product is installed.

The product should be installed by a trained professional following all safety norms.

Keep away from water and wet surfaces. While mounting the product, hands should not be wet.