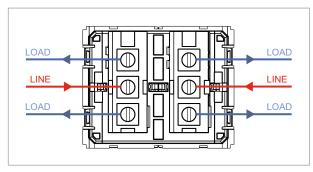

### **CUBE Series**

# V5230 .17

Vertical Switches - 2 Gang - Both switches 16A 2 way - 2 module Charcoal Black









Code: V5230 .17

Series: CUBE Series

Family: Vertical Switches

Module Size: Two Module

Colour: Charcoal Black

Mark: Norisys
Rated supply voltage: 230V
Maximum resistive load: 16A

**Dimensions:** 44.8mm x 55.6mm x 34.3mm

Weight: 57.3g

## Wiring Diagram:



### Drawings:









#### Installation:



Installation of the product should be carried out in compliance with the current regulations regarding the installation of electrical systems in the country where the product is installed.

The product should be installed by a trained professional following all safety norms.

Keep away from water and wet surfaces. While mounting the product, hands should not be wet.