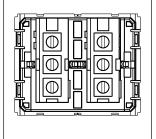

### **CUBE Series**

# V5230 .17

Vertical Switches - 2 Gang - Both switches 16A 2 way - 2 module Charcoal Black









Code: V5230 .17

Series: CUBE Series

Family: Vertical Switches

Module Size: Two Module

Colour: Charcoal Black

Mark: Norisys
Rated supply voltage: 230V
Maximum resistive load: 16A

**Dimensions:** 44.8mm x 55.6mm x 34.3mm

Weight: 57.3g

## Wiring Diagram:



### Drawings:









#### Installation:



Installation of the product should be carried out in compliance with the current regulations regarding the installation of electrical systems in the country where the product is installed.

The product should be installed by a trained professional following all safety norms.

Keep away from water and wet surfaces. While mounting the product, hands should not be wet.