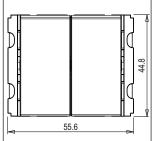

### **CUBE Series**

# V5230 .17

Vertical Switches - 2 Gang - Both switches 16A 2 way - 2 module Charcoal Black









Code: V5230 .17

Series: CUBE Series

Family: Vertical Switches

Module Size: Two Module

Colour: Charcoal Black

Mark: Norisys
Rated supply voltage: 230V
Maximum resistive load: 16A

**Dimensions:** 44.8mm x 55.6mm x 34.3mm

Weight: 57.3g

## Wiring Diagram:



### Drawings:









#### Installation:



Installation of the product should be carried out in compliance with the current regulations regarding the installation of electrical systems in the country where the product is installed.

The product should be installed by a trained professional following all safety norms.

Keep away from water and wet surfaces. While mounting the product, hands should not be wet.