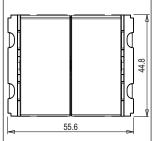

Rated supply voltage: 230V

Dimensions: 44.8mm x 55.6mm x 34.3mm

16A

Weight: 57.3g

Maximum resistive load:

### Drawings: