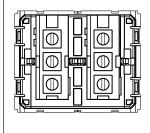

### **CUBE Series**

# V5230 .02

Vertical Switches - 2 Gang - Both switches 16A 2 way - 2 module Quartz Gray









Code: V5230 .02

Series: CUBE Series

Family: Vertical Switches

Module Size: Two Module

Colour: Quartz Gray

Mark: Norisys

Rated supply voltage: 230V

Dimensions: 44.8mm x 55.6mm x 34.3mm

16A

Weight: 57.3g

Maximum resistive load:

## Wiring Diagram:



### Drawings:









#### Installation:



Installation of the product should be carried out in compliance with the current regulations regarding the installation of electrical systems in the country where the product is installed.

The product should be installed by a trained professional following all safety norms.

Keep away from water and wet surfaces. While mounting the product, hands should not be wet.