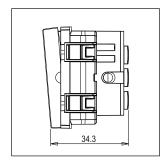

Rated supply voltage: 230V

Dimensions: 44.8mm x 55.6mm x 34.3mm

16A

Weight: 57.3g

Maximum resistive load:

### Drawings: