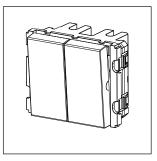

# V5230 .02

Vertical Switches - 2 Gang - Both switches 16A 2 way - 2 module Quartz Gray

Code: V5230 .02

Series: CUBE Series

Family: Vertical Switches

Module Size: Two Module

Colour: Quartz Gray

Mark: Norisys