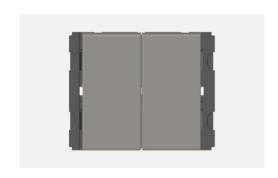

# V5230 .02

Vertical Switches - 2 Gang - Both switches 16A 2 way - 2 module Quartz Gray

Code: V5230 .02

Series: CUBE Series

Family: Vertical Switches

Module Size: Two Module

Colour: Quartz Gray

Mark: Norisys