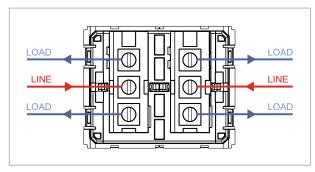

### **CUBE Series**

# V5230 .02

Vertical Switches - 2 Gang - Both switches 16A 2 way - 2 module Quartz Gray









Code: V5230 .02

Series: CUBE Series

Family: Vertical Switches

Module Size: Two Module

Colour: Quartz Gray

Mark: Norisys

Rated supply voltage: 230V

Dimensions: 44.8mm x 55.6mm x 34.3mm

16A

Weight: 57.3g

Maximum resistive load:

## Wiring Diagram:



### Drawings:









#### Installation:



Installation of the product should be carried out in compliance with the current regulations regarding the installation of electrical systems in the country where the product is installed.

The product should be installed by a trained professional following all safety norms.

Keep away from water and wet surfaces. While mounting the product, hands should not be wet.