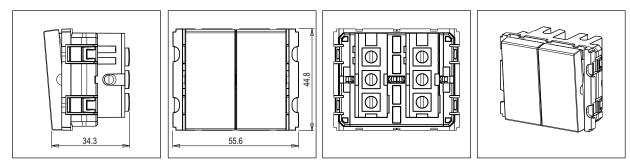

## V5230.01

Vertical Switches - 2 Gang - Both switches 16A 2 way - 2 module Frost White

Code: Series: Family: Module Size: Colour: Mark: Rated supply voltage: Maximum resistive load: Dimensions: Weight: V5230 .01 CUBE Series Vertical Switches Two Module Frost White Norisys 230V 16A 44.8mm x 55.6mm x 34.3mm 57.3g

#### Drawings: