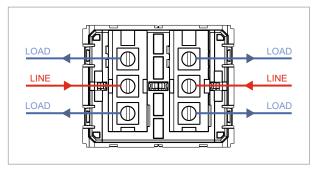

# norisys®

## **CUBE Series**

## V5230.01

Vertical Switches - 2 Gang - Both switches 16A 2 way - 2 module Frost White





Code: Series: Family: Module Size: Colour: Mark: Rated supply voltage: Maximum resistive load: Dimensions: Weight: V5230 .01 CUBE Series Vertical Switches Two Module Frost White Norisys 230V 16A 44.8mm x 55.6mm x 34.3mm 57.3g





#### Drawings:



### Installation:



Installation of the product should be carried out in compliance with the current regulations regarding the installation of electrical systems in the country where the product is installed.

The product should be installed by a trained professional following all safety norms.

Keep away from water and wet surfaces. While mounting the product, hands should not be wet.