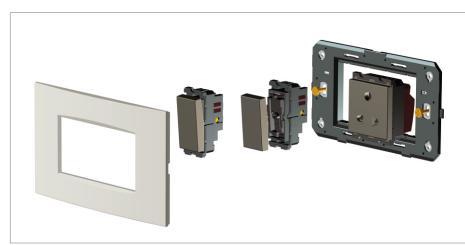

### Installation:

Installation of the product should be carried out in compliance with the current regulations regarding the installation of electrical systems in the country where the product is installed.

The product should be installed by a trained professional following all safety norms.

Keep away from water and wet surfaces. While mounting the product, hands should not be wet.