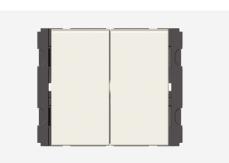

## V5230.01

Vertical Switches - 2 Gang - Both switches 16A 2 way - 2 module Frost White

Code: Series: Family: Module Size: Colour: Mark: Rated supply voltage: Maximum resistive load: Dimensions: Weight: V5230 .01 CUBE Series Vertical Switches Two Module Frost White Norisys 230V 16A 44.8mm x 55.6mm x 34.3mm 57.3g