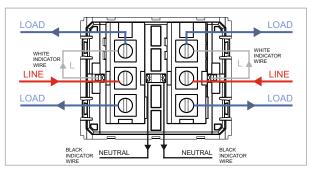

## V5211 .17

Vertical Switches - 2 Gang - Both switches 6A 2 way with indicator - 2 module Charcoal Black

Code: Series: Family: Module Size: Colour: Mark: Rated supply voltage: Maximum resistive load: Dimensions: Weight: V5211 .17 CUBE Series Vertical Switches Two Module Charcoal Black Norisys 230V 6A 44.8mm x 55.6mm x 34.3mm 30.7g Wiring Diagram: