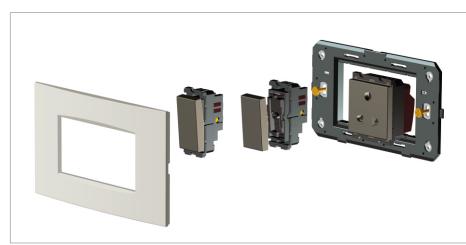

## **CUBE Series**

## V5211 .17

Vertical Switches - 2 Gang - Both switches 6A 2 way with indicator - 2 module Charcoal Black





Code: Series: Family: Module Size: Colour: Mark: Rated supply voltage: Maximum resistive load: Dimensions: Weight: V5211 .17 CUBE Series Vertical Switches Two Module Charcoal Black Norisys 230V 6A 44.8mm x 55.6mm x 34.3mm 30.7g Wiring Diagram:



## Drawings:



## Installation:



Installation of the product should be carried out in compliance with the current regulations regarding the installation of electrical systems in the country where the product is installed.

The product should be installed by a trained professional following all safety norms.

Keep away from water and wet surfaces. While mounting the product, hands should not be wet.