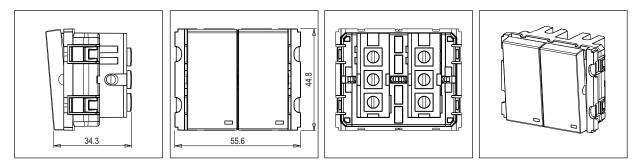

## **CUBE Series**

## V5211 .17

Vertical Switches - 2 Gang - Both switches 6A 2 way with indicator - 2 module Charcoal Black





Code: Series: Family: Module Size: Colour: Mark: Rated supply voltage: Maximum resistive load: Dimensions: Weight: V5211 .17 CUBE Series Vertical Switches Two Module Charcoal Black Norisys 230V 6A 44.8mm x 55.6mm x 34.3mm 30.7g Wiring Diagram:



## Drawings:



## Installation:



Installation of the product should be carried out in compliance with the current regulations regarding the installation of electrical systems in the country where the product is installed.

The product should be installed by a trained professional following all safety norms.

Keep away from water and wet surfaces. While mounting the product, hands should not be wet.