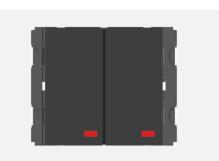

## V5211 .17

Vertical Switches - 2 Gang - Both switches 6A 2 way with indicator - 2 module Charcoal Black

Code: Series: Family: Module Size: Colour: Mark: Rated supply voltage: Maximum resistive load: Dimensions: Weight: V5211 .17 CUBE Series Vertical Switches Two Module Charcoal Black Norisys 230V 6A 44.8mm x 55.6mm x 34.3mm 30.7g Wiring Diagram: