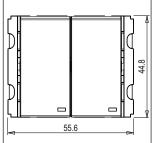

### **CUBE Series**

# V5211.02

Vertical Switches - 2 Gang - Both switches 6A 2 way with indicator - 2 module Quartz Gray









Code: V5211 .02
Series: CUBE Series
Family: Vertical Switches
Module Size: Two Module
Colour: Quartz Gray
Mark: Norisys
Rated supply voltage: 230V

Dimensions: 44.8mm x 55.6mm x 34.3mm

Weight: 30.7g

Maximum resistive load:

## Wiring Diagram:



### Drawings:









#### Installation:



Installation of the product should be carried out in compliance with the current regulations regarding the installation of electrical systems in the country where the product is installed.

The product should be installed by a trained professional following all safety norms.

Keep away from water and wet surfaces. While mounting the product, hands should not be wet.