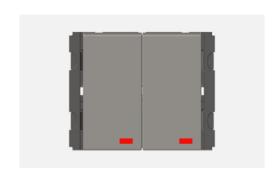

# V5211.02

Vertical Switches - 2 Gang - Both switches 6A 2 way with indicator - 2 module Quartz Gray

Code: V5211 .02
Series: CUBE Series
Family: Vertical Switches
Module Size: Two Module
Colour: Quartz Gray
Mark: Norisys
Rated supply voltage: 230V

Dimensions: 44.8mm x 55.6mm x 34.3mm

Weight: 30.7g

Maximum resistive load: