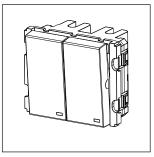

### **CUBE Series**

# V5211.02

Vertical Switches - 2 Gang - Both switches 6A 2 way with indicator - 2 module Quartz Gray









Code: V5211 .02
Series: CUBE Series
Family: Vertical Switches
Module Size: Two Module
Colour: Quartz Gray
Mark: Norisys
Rated supply voltage: 230V

Dimensions: 44.8mm x 55.6mm x 34.3mm

Weight: 30.7g

Maximum resistive load:

## Wiring Diagram:



### Drawings:









#### Installation:



Installation of the product should be carried out in compliance with the current regulations regarding the installation of electrical systems in the country where the product is installed.

The product should be installed by a trained professional following all safety norms.

Keep away from water and wet surfaces. While mounting the product, hands should not be wet.