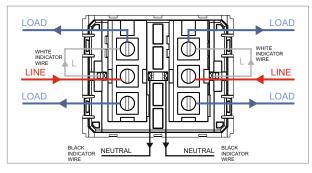

### **CUBE Series**

# V5211.02

Vertical Switches - 2 Gang - Both switches 6A 2 way with indicator - 2 module Quartz Gray









Code: V5211 .02
Series: CUBE Series
Family: Vertical Switches
Module Size: Two Module
Colour: Quartz Gray
Mark: Norisys
Rated supply voltage: 230V

Dimensions: 44.8mm x 55.6mm x 34.3mm

Weight: 30.7g

Maximum resistive load:

## Wiring Diagram:



### Drawings:









#### Installation:



Installation of the product should be carried out in compliance with the current regulations regarding the installation of electrical systems in the country where the product is installed.

The product should be installed by a trained professional following all safety norms.

Keep away from water and wet surfaces. While mounting the product, hands should not be wet.