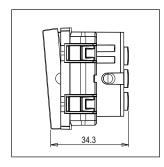

Dimensions: 44.8mm x 55.6mm x 34.3mm

Weight: 30.7g

Maximum resistive load:

### Drawings: