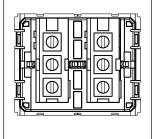

### **CUBE Series**

# V5211.02

Vertical Switches - 2 Gang - Both switches 6A 2 way with indicator - 2 module Quartz Gray









Code: V5211 .02
Series: CUBE Series
Family: Vertical Switches
Module Size: Two Module
Colour: Quartz Gray
Mark: Norisys
Rated supply voltage: 230V

Dimensions: 44.8mm x 55.6mm x 34.3mm

Weight: 30.7g

Maximum resistive load:

## Wiring Diagram:



### Drawings:









#### Installation:



Installation of the product should be carried out in compliance with the current regulations regarding the installation of electrical systems in the country where the product is installed.

The product should be installed by a trained professional following all safety norms.

Keep away from water and wet surfaces. While mounting the product, hands should not be wet.