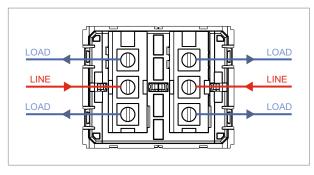

## V5210.17

Vertical Switches - 2 Gang - Both switches 6A 2 way - 2 module Charcoal Black

Code: Series: Family: Module Size: Colour: Mark: Rated supply voltage: Maximum resistive load: Dimensions: Weight: V5210 .17 CUBE Series Vertical Switches Two Module Charcoal Black Norisys 230V 6A 44.8mm x 55.6mm x 34.3mm 57.1g Wiring Diagram: