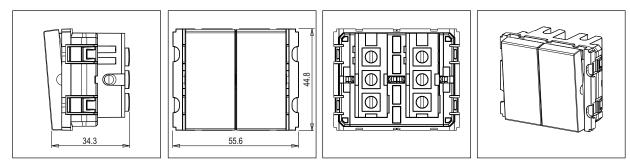

## V5210.17

Vertical Switches - 2 Gang - Both switches 6A 2 way - 2 module Charcoal Black

Code: Series: Family: Module Size: Colour: Mark: Rated supply voltage: Maximum resistive load: Dimensions: Weight: V5210 .17 CUBE Series Vertical Switches Two Module Charcoal Black Norisys 230V 6A 44.8mm x 55.6mm x 34.3mm 57.1g Wiring Diagram:

### Drawings: