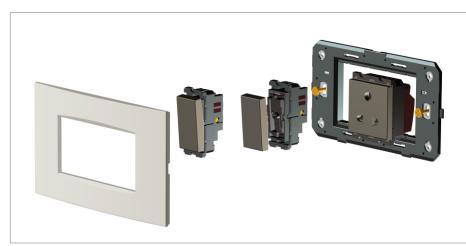

### Installation:

Installation of the product should be carried out in compliance with the current regulations regarding the installation of electrical systems in the country where the product is installed.

The product should be installed by a trained professional following all safety norms.

Keep away from water and wet surfaces. While mounting the product, hands should not be wet.