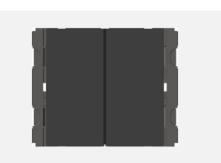

## V5210.17

Vertical Switches - 2 Gang - Both switches 6A 2 way - 2 module Charcoal Black

Code: Series: Family: Module Size: Colour: Mark: Rated supply voltage: Maximum resistive load: Dimensions: Weight: V5210 .17 CUBE Series Vertical Switches Two Module Charcoal Black Norisys 230V 6A 44.8mm x 55.6mm x 34.3mm 57.1g Wiring Diagram: