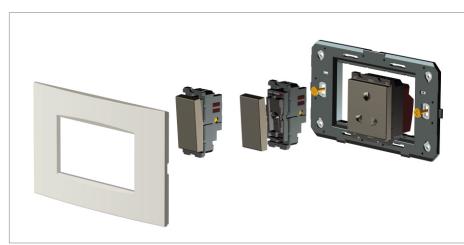

## Drawings:

## Installation:

Installation of the product should be carried out in compliance with the current regulations regarding the installation of electrical systems in the country where the product is installed.

The product should be installed by a trained professional following all safety norms.

Keep away from water and wet surfaces. While mounting the product, hands should not be wet.