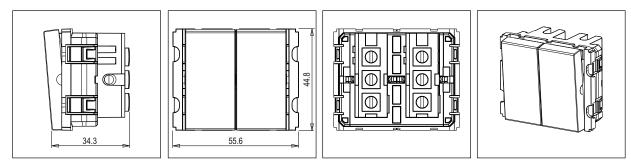

## V5210 .02

Vertical Switches - 2 Gang - Both switches 6A 2 way - 2 module Quartz Gray

Code: Series: Family: Module Size: Colour: Mark: Rated supply voltage: Maximum resistive load: Dimensions: Weight: V5210 .02 CUBE Series Vertical Switches Two Module Quartz Gray Norisys 230V 6A 44.8mm x 55.6mm x 34.3mm 57.1g

## Drawings: