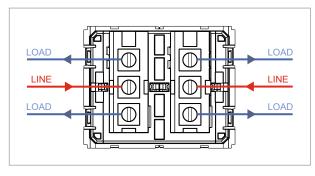

## Installation:

Installation of the product should be carried out in compliance with the current regulations regarding the installation of electrical systems in the country where the product is installed.

The product should be installed by a trained professional following all safety norms.

Keep away from water and wet surfaces. While mounting the product, hands should not be wet.