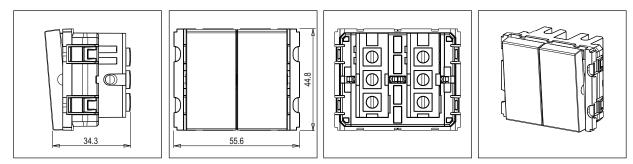

## V5210.01

Vertical Switches - 2 Gang - Both switches 6A 2 way - 2 module Frost White

- Code: Series: Family: Module Size: Colour: Mark: Rated supply voltage: Maximum resistive load: Dimensions: Weight:
- V5210 .01 CUBE Series Vertical Switches Two Module Frost White Norisys 230V 6A 44.8mm x 55.6mm x 34.3mm 57.1g

## Drawings: