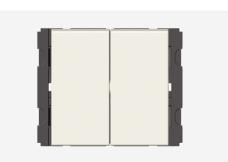

## V5210.01

Vertical Switches - 2 Gang - Both switches 6A 2 way - 2 module Frost White

- Code: Series: Family: Module Size: Colour: Mark: Rated supply voltage: Maximum resistive load: Dimensions: Weight:
- V5210 .01 CUBE Series Vertical Switches Two Module Frost White Norisys 230V 6A 44.8mm x 55.6mm x 34.3mm 57.1g