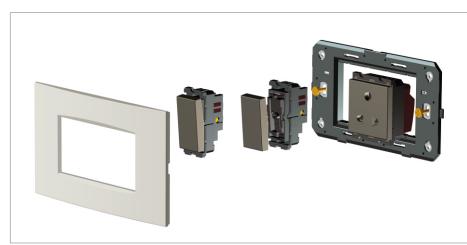

## Drawings:

## Installation:

Installation of the product should be carried out in compliance with the current regulations regarding the installation of electrical systems in the country where the product is installed.

The product should be installed by a trained professional following all safety norms.

Keep away from water and wet surfaces. While mounting the product, hands should not be wet.