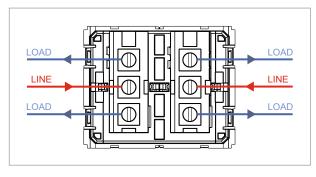

## **CUBE Series**

## V5210.01

Vertical Switches - 2 Gang - Both switches 6A 2 way - 2 module Frost White





- Code: Series: Family: Module Size: Colour: Mark: Rated supply voltage: Maximum resistive load: Dimensions: Weight:
- V5210 .01 CUBE Series Vertical Switches Two Module Frost White Norisys 230V 6A 44.8mm x 55.6mm x 34.3mm 57.1g





## Drawings:



## Installation:



Installation of the product should be carried out in compliance with the current regulations regarding the installation of electrical systems in the country where the product is installed.

The product should be installed by a trained professional following all safety norms.

Keep away from water and wet surfaces. While mounting the product, hands should not be wet.