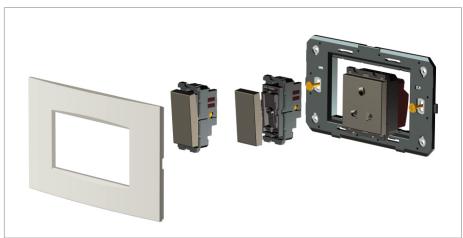

### **CUBE Series**

# V5191.02

Vertical Palm Switch 16A 1 way Double Pole with indicator - 2 module Quartz Gray









Code: V5191.02
Series: CUBE Series
Family: Vertical Switches
Module Size: Two Module
Colour: Quartz Gray
Mark: Norisys
Rated supply voltage: 230V

Dimensions: 44.8mm x 55.6mm x 34.3mm

16A

Weight: 53.6g

Maximum resistive load:

## Wiring Diagram:



### Drawings:









#### Installation:



Installation of the product should be carried out in compliance with the current regulations regarding the installation of electrical systems in the country where the product is installed.

The product should be installed by a trained professional following all safety norms.

Keep away from water and wet surfaces. While mounting the product, hands should not be wet.