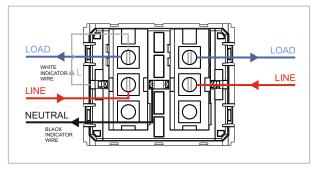

### **CUBE Series**

# V5191.02

Vertical Palm Switch 16A 1 way Double Pole with indicator - 2 module Quartz Gray









Code: V5191.02
Series: CUBE Series
Family: Vertical Switches
Module Size: Two Module
Colour: Quartz Gray
Mark: Norisys
Rated supply voltage: 230V

Dimensions: 44.8mm x 55.6mm x 34.3mm

16A

Weight: 53.6g

Maximum resistive load:

## Wiring Diagram:



### Drawings:









#### Installation:



Installation of the product should be carried out in compliance with the current regulations regarding the installation of electrical systems in the country where the product is installed.

The product should be installed by a trained professional following all safety norms.

Keep away from water and wet surfaces. While mounting the product, hands should not be wet.