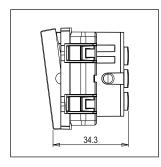

### Drawings:

Dimensions: 44.8mm x 55.6mm x 34.3mm

16A

Weight: 53.6g

Maximum resistive load: