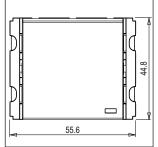

Dimensions: 44.8mm x 55.6mm x 34.3mm

16A

Weight: 53.6g

Maximum resistive load: