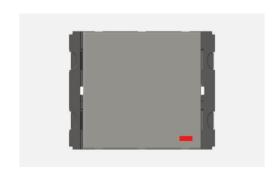

# V5191.02

Vertical Palm Switch 16A 1 way Double Pole with indicator - 2 module Quartz Gray

Code: V5191.02
Series: CUBE Series
Family: Vertical Switches
Module Size: Two Module
Colour: Quartz Gray
Mark: Norisys
Rated supply voltage: 230V

Dimensions: 44.8mm x 55.6mm x 34.3mm

16A

Weight: 53.6g

Maximum resistive load: