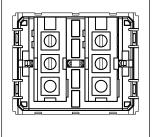

### **CUBE Series**

# V5191.02

Vertical Palm Switch 16A 1 way Double Pole with indicator - 2 module Quartz Gray









Code: V5191.02
Series: CUBE Series
Family: Vertical Switches
Module Size: Two Module
Colour: Quartz Gray
Mark: Norisys
Rated supply voltage: 230V

Dimensions: 44.8mm x 55.6mm x 34.3mm

16A

Weight: 53.6g

Maximum resistive load:

## Wiring Diagram:



### Drawings:









#### Installation:



Installation of the product should be carried out in compliance with the current regulations regarding the installation of electrical systems in the country where the product is installed.

The product should be installed by a trained professional following all safety norms.

Keep away from water and wet surfaces. While mounting the product, hands should not be wet.