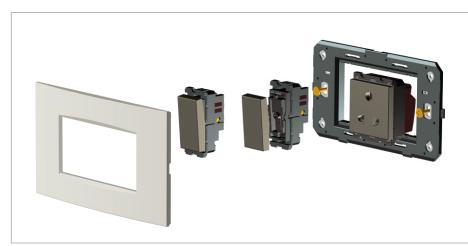

# norisys®

### **CUBE Series**

## V5180 .02

Vertical Palm Switch 6A 1 way Double Pole - 2 module Quartz Gray





Code: Series: Family: Module Size: Colour: Mark: Rated supply voltage: Maximum resistive load: Dimensions: Weight: V5180 .02 CUBE Series Vertical Switches Two Module Quartz Gray Norisys 230V 6A 44.8mm x 55.6mm x 34.3mm 52.1g

#### Wiring Diagram:



#### Drawings:



#### Installation:



Installation of the product should be carried out in compliance with the current regulations regarding the installation of electrical systems in the country where the product is installed.

The product should be installed by a trained professional following all safety norms.

Keep away from water and wet surfaces. While mounting the product, hands should not be wet.