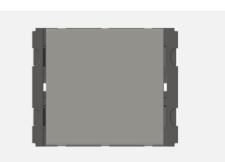

## V5180 .02

Vertical Palm Switch 6A 1 way Double Pole - 2 module Quartz Gray

Code: Series: Family: Module Size: Colour: Mark: Rated supply voltage: Maximum resistive load: Dimensions: Weight: V5180 .02 CUBE Series Vertical Switches Two Module Quartz Gray Norisys 230V 6A 44.8mm x 55.6mm x 34.3mm 52.1g