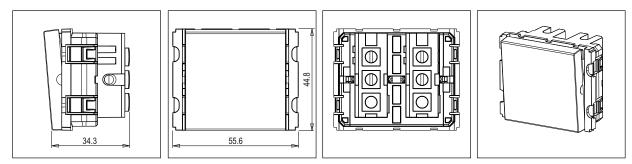

# norisys®

### **CUBE Series**

## V5180 .02

Vertical Palm Switch 6A 1 way Double Pole - 2 module Quartz Gray





Code: Series: Family: Module Size: Colour: Mark: Rated supply voltage: Maximum resistive load: Dimensions: Weight: V5180 .02 CUBE Series Vertical Switches Two Module Quartz Gray Norisys 230V 6A 44.8mm x 55.6mm x 34.3mm 52.1g

#### Wiring Diagram:



#### Drawings:



#### Installation:



Installation of the product should be carried out in compliance with the current regulations regarding the installation of electrical systems in the country where the product is installed.

The product should be installed by a trained professional following all safety norms.

Keep away from water and wet surfaces. While mounting the product, hands should not be wet.