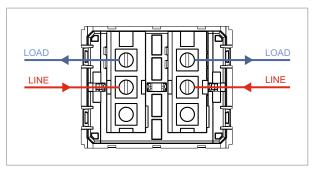

# norisys®

### **CUBE Series**

## V5180 .02

Vertical Palm Switch 6A 1 way Double Pole - 2 module Quartz Gray





Code: Series: Family: Module Size: Colour: Mark: Rated supply voltage: Maximum resistive load: Dimensions: Weight: V5180 .02 CUBE Series Vertical Switches Two Module Quartz Gray Norisys 230V 6A 44.8mm x 55.6mm x 34.3mm 52.1g

#### Wiring Diagram:



#### Drawings:



#### Installation:



Installation of the product should be carried out in compliance with the current regulations regarding the installation of electrical systems in the country where the product is installed.

The product should be installed by a trained professional following all safety norms.

Keep away from water and wet surfaces. While mounting the product, hands should not be wet.