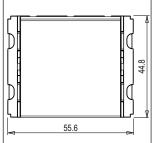

Maximum resistive load: 6A
Dimensions: 44.8mm x 55.6mm x 34.3mm

Weight: 52.1g

### Drawings: