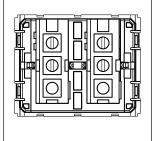

### **CUBE Series**

# V5180 .01

Vertical Palm Switch 6A 1 way Double Pole - 2 module Frost White









Code: V5180 .01
Series: CUBE Series
Family: Vertical Switches
Module Size: Two Module
Colour: Frost White
Mark: Norisys
Rated supply voltage: 230V

Maximum resistive load: 6A
Dimensions: 44.8mm x 55.6mm x 34.3mm

Weight: 52.1g

## Wiring Diagram:



### Drawings:









#### Installation:



Installation of the product should be carried out in compliance with the current regulations regarding the installation of electrical systems in the country where the product is installed.

The product should be installed by a trained professional following all safety norms.

Keep away from water and wet surfaces. While mounting the product, hands should not be wet.