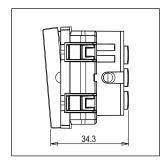

Maximum resistive load: 6A
Dimensions: 44.8mm x 55.6mm x 34.3mm

Weight: 52.1g

### Drawings: