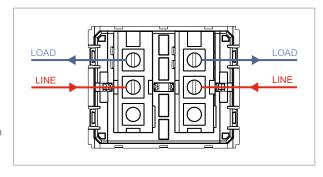

### **CUBE Series**

# V5180 .01

Vertical Palm Switch 6A 1 way Double Pole - 2 module Frost White









Code: V5180 .01
Series: CUBE Series
Family: Vertical Switches
Module Size: Two Module
Colour: Frost White
Mark: Norisys
Rated supply voltage: 230V

Maximum resistive load: 6A
Dimensions: 44.8mm x 55.6mm x 34.3mm

Weight: 52.1g

## Wiring Diagram:



### Drawings:









#### Installation:



Installation of the product should be carried out in compliance with the current regulations regarding the installation of electrical systems in the country where the product is installed.

The product should be installed by a trained professional following all safety norms.

Keep away from water and wet surfaces. While mounting the product, hands should not be wet.