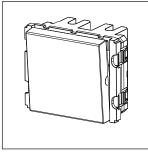

### **CUBE Series**

# V5180 .01

Vertical Palm Switch 6A 1 way Double Pole - 2 module Frost White









Code: V5180 .01
Series: CUBE Series
Family: Vertical Switches
Module Size: Two Module
Colour: Frost White
Mark: Norisys
Rated supply voltage: 230V

Maximum resistive load: 6A
Dimensions: 44.8mm x 55.6mm x 34.3mm

Weight: 52.1g

## Wiring Diagram:



### Drawings:









#### Installation:



Installation of the product should be carried out in compliance with the current regulations regarding the installation of electrical systems in the country where the product is installed.

The product should be installed by a trained professional following all safety norms.

Keep away from water and wet surfaces. While mounting the product, hands should not be wet.