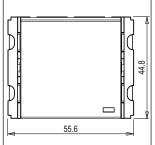

Mark: Norisy
Rated supply voltage: 230V
Maximum resistive load: 16A

Dimensions: 44.8mm x 55.6mm x 34.3mm

Weight: 54.4g

### Drawings: