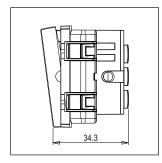

Mark: Norisy
Rated supply voltage: 230V
Maximum resistive load: 16A

Dimensions: 44.8mm x 55.6mm x 34.3mm

Weight: 54.4g

### Drawings: