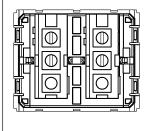

### **CUBE Series**

# V5171.17

Vertical Palm Switch 25A 1 way Double Pole with indicator - 2 module Charcoal Black









Code: V5171 .17

Series: CUBE Series

Family: Vertical Switches

Module Size: Two Module

Colour: Charcoal Black

Mark: Norisys

Mark: Norisy
Rated supply voltage: 230V
Maximum resistive load: 16A

Dimensions: 44.8mm x 55.6mm x 34.3mm

Weight: 54.4g

## Wiring Diagram:



### Drawings:









#### Installation:



Installation of the product should be carried out in compliance with the current regulations regarding the installation of electrical systems in the country where the product is installed.

The product should be installed by a trained professional following all safety norms.

Keep away from water and wet surfaces. While mounting the product, hands should not be wet.