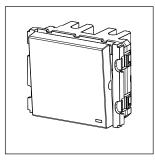

### **CUBE Series**

# V5171.17

Vertical Palm Switch 25A 1 way Double Pole with indicator - 2 module Charcoal Black









Code: V5171 .17

Series: CUBE Series

Family: Vertical Switches

Module Size: Two Module

Colour: Charcoal Black

Mark: Norisys

Mark: Norisy
Rated supply voltage: 230V
Maximum resistive load: 16A

Dimensions: 44.8mm x 55.6mm x 34.3mm

Weight: 54.4g

## Wiring Diagram:



### Drawings:









#### Installation:



Installation of the product should be carried out in compliance with the current regulations regarding the installation of electrical systems in the country where the product is installed.

The product should be installed by a trained professional following all safety norms.

Keep away from water and wet surfaces. While mounting the product, hands should not be wet.