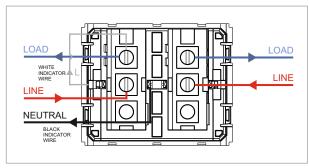

### **CUBE Series**

# V5171.17

Vertical Palm Switch 25A 1 way Double Pole with indicator - 2 module Charcoal Black









Code: V5171 .17

Series: CUBE Series

Family: Vertical Switches

Module Size: Two Module

Colour: Charcoal Black

Mark: Norisys

Mark: Norisy
Rated supply voltage: 230V
Maximum resistive load: 16A

Dimensions: 44.8mm x 55.6mm x 34.3mm

Weight: 54.4g

## Wiring Diagram:



### Drawings:









#### Installation:



Installation of the product should be carried out in compliance with the current regulations regarding the installation of electrical systems in the country where the product is installed.

The product should be installed by a trained professional following all safety norms.

Keep away from water and wet surfaces. While mounting the product, hands should not be wet.