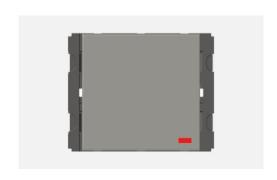

# V5171.02

Vertical Palm Switch 25A 1 way Double Pole with indicator - 2 module Quartz Gray

Code: V5171 .02

Series: CUBE Series

Family: Vertical Switches

Module Size: Two Module

Colour: Quartz Gray

Mark: Norisys

Rated supply voltage: 230V

Dimensions: 44.8mm x 55.6mm x 34.3mm

25A

Weight: 54.4g

Maximum resistive load: