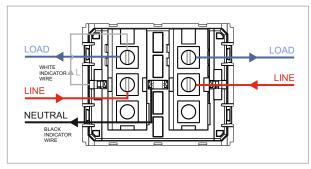

### **CUBE Series**

# V5171.02

Vertical Palm Switch 25A 1 way Double Pole with indicator - 2 module Quartz Gray







Code: V5171 .02

Series: CUBE Series

Family: Vertical Switches

Module Size: Two Module

Colour: Quartz Gray

Mark: Norisys

Rated supply voltage: 230V

Dimensions: 44.8mm x 55.6mm x 34.3mm

25A

Weight: 54.4g

Maximum resistive load:

## Wiring Diagram:



### Drawings:









#### Installation:



Installation of the product should be carried out in compliance with the current regulations regarding the installation of electrical systems in the country where the product is installed.

The product should be installed by a trained professional following all safety norms.

Keep away from water and wet surfaces. While mounting the product, hands should not be wet.