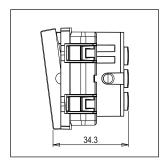

### Drawings:

Rated supply voltage: 230V

Dimensions: 44.8mm x 55.6mm x 34.3mm

25A

Weight: 54.4g

Maximum resistive load: