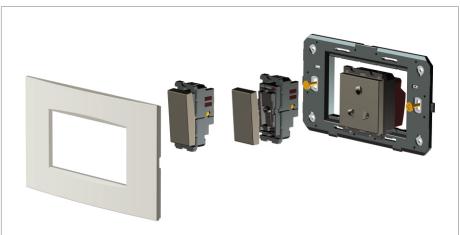

### **CUBE Series**

# V5171.02

Vertical Palm Switch 25A 1 way Double Pole with indicator - 2 module Quartz Gray







Code: V5171 .02

Series: CUBE Series

Family: Vertical Switches

Module Size: Two Module

Colour: Quartz Gray

Mark: Norisys

Rated supply voltage: 230V

Dimensions: 44.8mm x 55.6mm x 34.3mm

25A

Weight: 54.4g

Maximum resistive load:

## Wiring Diagram:



### Drawings:









#### Installation:



Installation of the product should be carried out in compliance with the current regulations regarding the installation of electrical systems in the country where the product is installed.

The product should be installed by a trained professional following all safety norms.

Keep away from water and wet surfaces. While mounting the product, hands should not be wet.