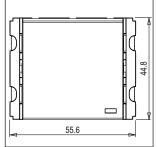

Rated supply voltage: 230V

Dimensions: 44.8mm x 55.6mm x 34.3mm

25A

Weight: 54.4g

Maximum resistive load: