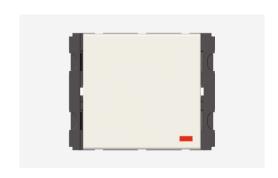

# V5171.01

Vertical Palm Switch 25A 1 way Double Pole with indicator - 2 module Frost White

Code: V5171 .01

Series: CUBE Series

Family: Vertical Switches

Module Size: Two Module

Colour: Frost White

Mark: Norisys