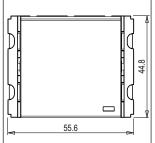

Rated supply voltage: 230V

Dimensions: 44.8mm x 55.6mm x 34.3mm

25A

Weight: 54.4g

Maximum resistive load: