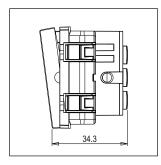

### Drawings:

Rated supply voltage: 230V

Dimensions: 44.8mm x 55.6mm x 34.3mm

25A

Weight: 54.4g

Maximum resistive load: