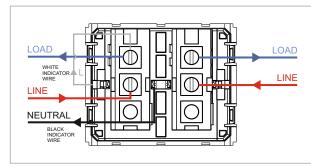

### **CUBE Series**

# V5171.01

Vertical Palm Switch 25A 1 way Double Pole with indicator - 2 module Frost White









Code: V5171 .01

Series: CUBE Series

Family: Vertical Switches

Module Size: Two Module

Colour: Frost White

Mark: Norisys

Rated supply voltage: 230V

Dimensions: 44.8mm x 55.6mm x 34.3mm

25A

Weight: 54.4g

Maximum resistive load:

## Wiring Diagram:



### Drawings:









#### Installation:



Installation of the product should be carried out in compliance with the current regulations regarding the installation of electrical systems in the country where the product is installed.

The product should be installed by a trained professional following all safety norms.

Keep away from water and wet surfaces. While mounting the product, hands should not be wet.