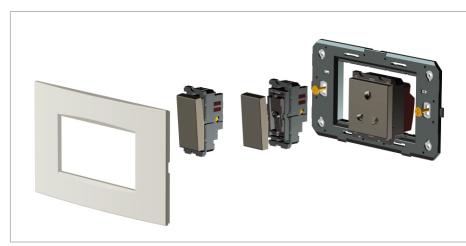

## Installation:

Drawings:

Installation of the product should be carried out in compliance with the current regulations regarding the installation of electrical systems in the country where the product is installed.

The product should be installed by a trained professional following all safety norms.

Keep away from water and wet surfaces. While mounting the product, hands should not be wet.