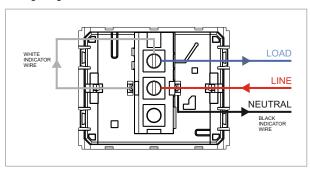

## V5161 .17

Vertical Palm Switch 16A 1 way Single Pole with indicator - 2 module Charcoal Black

Code: Series: Family: Module Size: Colour: Mark: Rated supply voltage: Maximum resistive load: Dimensions: Weight: V5161 .17 CUBE Series Vertical Switches Two Module Charcoal Black Norisys 230V 16A 44.8mm x 55.6mm x 33.3mm 38.1g Wiring Diagram: