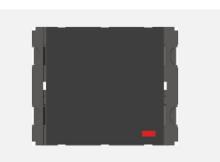

## V5161 .17

Vertical Palm Switch 16A 1 way Single Pole with indicator - 2 module Charcoal Black

Code: Series: Family: Module Size: Colour: Mark: Rated supply voltage: Maximum resistive load: Dimensions: Weight: V5161 .17 CUBE Series Vertical Switches Two Module Charcoal Black Norisys 230V 16A 44.8mm x 55.6mm x 33.3mm 38.1g Wiring Diagram: