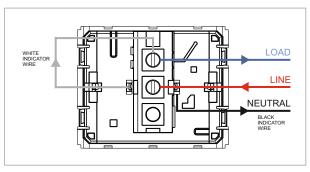

V5161 .02 CUBE Series Vertical Switches Two Module Quartz Gray Norisys 230V 16A 44.8mm x 55.6mm x 33.3mm 38.1g Wiring Diagram: