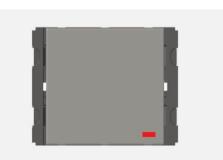

## V5161 .02

Vertical Palm Switch 16A 1 way Single Pole with indicator - 2 module Quartz Gray

| Code:                   |
|-------------------------|
| Series:                 |
| Family:                 |
| Module Size:            |
| Colour:                 |
| Mark:                   |
| Rated supply voltage:   |
| Maximum resistive load: |
| Dimensions:             |
| Weight:                 |

V5161 .02 CUBE Series Vertical Switches Two Module Quartz Gray Norisys 230V 16A 44.8mm x 55.6mm x 33.3mm 38.1g Wiring Diagram: