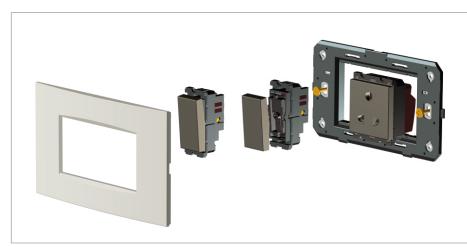

## Installation:

Drawings:

Installation of the product should be carried out in compliance with the current regulations regarding the installation of electrical systems in the country where the product is installed.

The product should be installed by a trained professional following all safety norms.

Keep away from water and wet surfaces. While mounting the product, hands should not be wet.