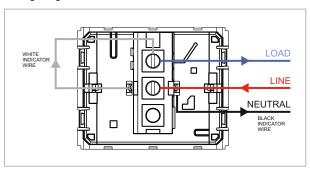

## V5161 .01

Vertical Palm Switch 16A 1 way Single Pole with indicator - 2 module Frost White

Code: Series: Family: Module Size: Colour: Mark: Rated supply voltage: Maximum resistive load: Dimensions: Weight: V5161 .01 CUBE Series Vertical Switches Two Module Frost White Norisys 230V 16A 44.8mm x 55.6mm x 33.3mm 38.1g Wiring Diagram: