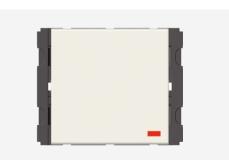

## V5161 .01

Vertical Palm Switch 16A 1 way Single Pole with indicator - 2 module Frost White

Code: Series: Family: Module Size: Colour: Mark: Rated supply voltage: Maximum resistive load: Dimensions: Weight: V5161 .01 CUBE Series Vertical Switches Two Module Frost White Norisys 230V 16A 44.8mm x 55.6mm x 33.3mm 38.1g Wiring Diagram: