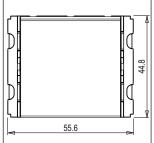

### **CUBE Series**

# V5160 .17

Vertical Palm Switch 16A 1 way Single Pole - 2 module Charcoal Black







Code: V5160 .17

Series: CUBE Series

Family: Vertical Switches

Module Size: Two Module

Colour: Charcoal Black

Mark: Norisys
Rated supply voltage: 230V
Maximum resistive load: 16A

Dimensions: 44.8mm x 55.6mm x 34.3mm

Weight: 36.1g

## Wiring Diagram:



### Drawings:









#### Installation:



Installation of the product should be carried out in compliance with the current regulations regarding the installation of electrical systems in the country where the product is installed.

The product should be installed by a trained professional following all safety norms.

Keep away from water and wet surfaces. While mounting the product, hands should not be wet.