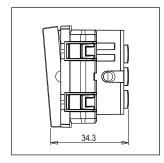

### **CUBE Series**

# V5160 .17

Vertical Palm Switch 16A 1 way Single Pole - 2 module Charcoal Black







Code: V5160 .17

Series: CUBE Series

Family: Vertical Switches

Module Size: Two Module

Colour: Charcoal Black

Mark: Norisys
Rated supply voltage: 230V
Maximum resistive load: 16A

Dimensions: 44.8mm x 55.6mm x 34.3mm

Weight: 36.1g

## Wiring Diagram:



### Drawings:









#### Installation:



Installation of the product should be carried out in compliance with the current regulations regarding the installation of electrical systems in the country where the product is installed.

The product should be installed by a trained professional following all safety norms.

Keep away from water and wet surfaces. While mounting the product, hands should not be wet.