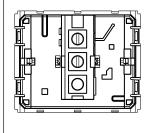

### **CUBE Series**

# V5160 .17

Vertical Palm Switch 16A 1 way Single Pole - 2 module Charcoal Black







Code: V5160 .17

Series: CUBE Series

Family: Vertical Switches

Module Size: Two Module

Colour: Charcoal Black

Mark: Norisys
Rated supply voltage: 230V
Maximum resistive load: 16A

Dimensions: 44.8mm x 55.6mm x 34.3mm

Weight: 36.1g

## Wiring Diagram:



### Drawings:









#### Installation:



Installation of the product should be carried out in compliance with the current regulations regarding the installation of electrical systems in the country where the product is installed.

The product should be installed by a trained professional following all safety norms.

Keep away from water and wet surfaces. While mounting the product, hands should not be wet.