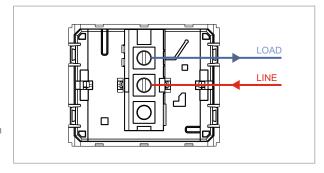

### **CUBE Series**

# V5160 .17

Vertical Palm Switch 16A 1 way Single Pole - 2 module Charcoal Black







Code: V5160 .17

Series: CUBE Series

Family: Vertical Switches

Module Size: Two Module

Colour: Charcoal Black

Mark: Norisys
Rated supply voltage: 230V
Maximum resistive load: 16A

Dimensions: 44.8mm x 55.6mm x 34.3mm

Weight: 36.1g

## Wiring Diagram:



### Drawings:









#### Installation:



Installation of the product should be carried out in compliance with the current regulations regarding the installation of electrical systems in the country where the product is installed.

The product should be installed by a trained professional following all safety norms.

Keep away from water and wet surfaces. While mounting the product, hands should not be wet.