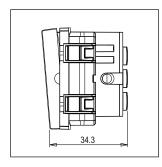

### **CUBE Series**

# V5160 .02

Vertical Palm Switch 16A 1 way Single Pole - 2 module Quartz Gray







V5160 .02 Code: Series: **CUBE Series** Family: Vertical Switches Module Size: Two Module Colour: Quartz Gray Mark: Norisys Rated supply voltage: 230V Maximum resistive load: 16A

Dimensions: 44.8mm x 55.6mm x 34.3mm

Weight: 36.1g

## Wiring Diagram:



### Drawings:









#### Installation:



Installation of the product should be carried out in compliance with the current regulations regarding the installation of electrical systems in the country where the product is installed.

The product should be installed by a trained professional following all safety norms.

Keep away from water and wet surfaces. While mounting the product, hands should not be wet.