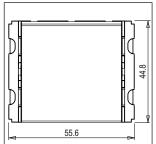

### **CUBE Series**

# V5160 .02

Vertical Palm Switch 16A 1 way Single Pole - 2 module Quartz Gray







V5160 .02 Code: Series: **CUBE Series** Family: Vertical Switches Module Size: Two Module Colour: Quartz Gray Mark: Norisys Rated supply voltage: 230V Maximum resistive load: 16A

Dimensions: 44.8mm x 55.6mm x 34.3mm

Weight: 36.1g

## Wiring Diagram:



### Drawings:









#### Installation:



Installation of the product should be carried out in compliance with the current regulations regarding the installation of electrical systems in the country where the product is installed.

The product should be installed by a trained professional following all safety norms.

Keep away from water and wet surfaces. While mounting the product, hands should not be wet.