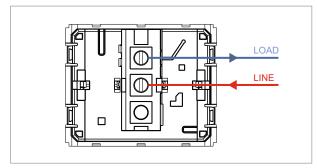

### **CUBE Series**

# V5160 .02

Vertical Palm Switch 16A 1 way Single Pole - 2 module Quartz Gray







V5160 .02 Code: Series: **CUBE Series** Family: Vertical Switches Module Size: Two Module Colour: Quartz Gray Mark: Norisys Rated supply voltage: 230V Maximum resistive load: 16A

Dimensions: 44.8mm x 55.6mm x 34.3mm

Weight: 36.1g

## Wiring Diagram:



### Drawings:









#### Installation:



Installation of the product should be carried out in compliance with the current regulations regarding the installation of electrical systems in the country where the product is installed.

The product should be installed by a trained professional following all safety norms.

Keep away from water and wet surfaces. While mounting the product, hands should not be wet.