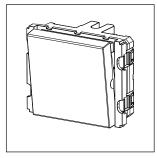

### **CUBE Series**

# V5160 .02

Vertical Palm Switch 16A 1 way Single Pole - 2 module Quartz Gray







V5160 .02 Code: Series: **CUBE Series** Family: Vertical Switches Module Size: Two Module Colour: Quartz Gray Mark: Norisys Rated supply voltage: 230V Maximum resistive load: 16A

Dimensions: 44.8mm x 55.6mm x 34.3mm

Weight: 36.1g

## Wiring Diagram:



### Drawings:









#### Installation:



Installation of the product should be carried out in compliance with the current regulations regarding the installation of electrical systems in the country where the product is installed.

The product should be installed by a trained professional following all safety norms.

Keep away from water and wet surfaces. While mounting the product, hands should not be wet.