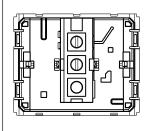

### **CUBE Series**

# V5160 .02

Vertical Palm Switch 16A 1 way Single Pole - 2 module Quartz Gray







V5160 .02 Code: Series: **CUBE Series** Family: Vertical Switches Module Size: Two Module Colour: Quartz Gray Mark: Norisys Rated supply voltage: 230V Maximum resistive load: 16A

Dimensions: 44.8mm x 55.6mm x 34.3mm

Weight: 36.1g

## Wiring Diagram:



### Drawings:









#### Installation:



Installation of the product should be carried out in compliance with the current regulations regarding the installation of electrical systems in the country where the product is installed.

The product should be installed by a trained professional following all safety norms.

Keep away from water and wet surfaces. While mounting the product, hands should not be wet.