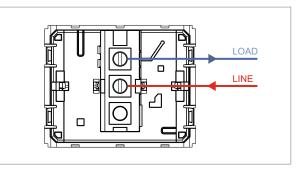

### **CUBE Series**

# V5160 .01

Vertical Palm Switch 16A 1 way Single Pole - 2 module Frost White





Code: Series: Family: Module Size: Colour: Mark: Rated supply voltage: Maximum resistive load: Dimensions: Weight:

## V5160 .01 CUBE Series Vertical Switches Two Module Frost White Norisys 230V 16A 44.8mm x 55.6mm x 34.3mm 36.1g

#### Wiring Diagram:



# 

#### Installation:

Drawings:



Installation of the product should be carried out in compliance with the current regulations regarding the installation of electrical systems in the country where the product is installed.

The product should be installed by a trained professional following all safety norms.

Keep away from water and wet surfaces. While mounting the product, hands should not be wet.