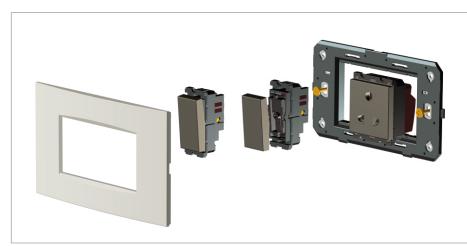

#### Installation:

Drawings:

Installation of the product should be carried out in compliance with the current regulations regarding the installation of electrical systems in the country where the product is installed.

The product should be installed by a trained professional following all safety norms.

Keep away from water and wet surfaces. While mounting the product, hands should not be wet.