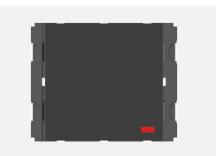

## V5141 .17

Vertical Palm Switch 6A 1 way Single Pole with indicator - 2 module Charcoal Black

Code: Series: Family: Module Size: Colour: Mark: Rated supply voltage: Maximum resistive load: Dimensions: Weight: V5141 .17 CUBE Series Vertical Switches Two Module Charcoal Black Norisys 230V 6A 44.8mm x 55.6mm x 34.3mm 40.1g Wiring Diagram: