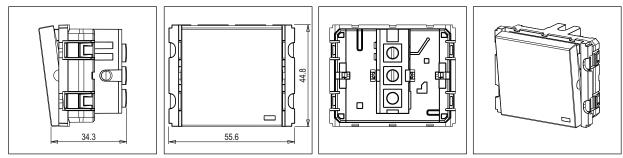

## **CUBE Series**

## V5141 .17

Vertical Palm Switch 6A 1 way Single Pole with indicator - 2 module Charcoal Black





Code: Series: Family: Module Size: Colour: Mark: Rated supply voltage: Maximum resistive load: Dimensions: Weight: V5141 .17 CUBE Series Vertical Switches Two Module Charcoal Black Norisys 230V 6A 44.8mm x 55.6mm x 34.3mm 40.1g Wiring Diagram:



## Drawings:



## Installation:



Installation of the product should be carried out in compliance with the current regulations regarding the installation of electrical systems in the country where the product is installed.

The product should be installed by a trained professional following all safety norms.

Keep away from water and wet surfaces. While mounting the product, hands should not be wet.