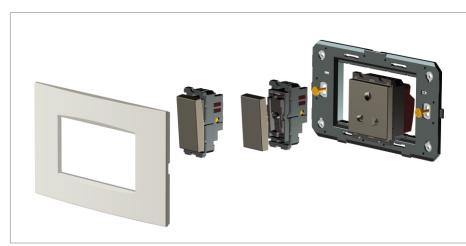

## **CUBE Series**

## V5141 .17

Vertical Palm Switch 6A 1 way Single Pole with indicator - 2 module Charcoal Black





Code: Series: Family: Module Size: Colour: Mark: Rated supply voltage: Maximum resistive load: Dimensions: Weight: V5141 .17 CUBE Series Vertical Switches Two Module Charcoal Black Norisys 230V 6A 44.8mm x 55.6mm x 34.3mm 40.1g Wiring Diagram:



## Drawings:



## Installation:



Installation of the product should be carried out in compliance with the current regulations regarding the installation of electrical systems in the country where the product is installed.

The product should be installed by a trained professional following all safety norms.

Keep away from water and wet surfaces. While mounting the product, hands should not be wet.