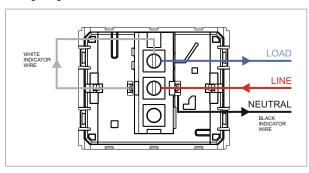

## V5141 .17

Vertical Palm Switch 6A 1 way Single Pole with indicator - 2 module Charcoal Black

Code: Series: Family: Module Size: Colour: Mark: Rated supply voltage: Maximum resistive load: Dimensions: Weight: V5141 .17 CUBE Series Vertical Switches Two Module Charcoal Black Norisys 230V 6A 44.8mm x 55.6mm x 34.3mm 40.1g Wiring Diagram: