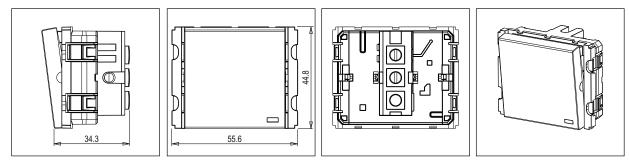

## **CUBE Series**

## V5141 .02

Vertical Palm Switch 6A 1 way Single Pole with indicator - 2 module Quartz Gray





| Code:                   |
|-------------------------|
| Series:                 |
| Family:                 |
| Module Size:            |
| Colour:                 |
| Mark:                   |
| Rated supply voltage:   |
| Maximum resistive load: |
| Dimensions:             |
| Weight:                 |

V5141.02 CUBE Series Vertical Switches Two Module Quartz Gray Norisys 230V 6A 44.8mm x 55.6mm x 34.3mm 40.1g Wiring Diagram:



## Drawings:



## Installation:



Installation of the product should be carried out in compliance with the current regulations regarding the installation of electrical systems in the country where the product is installed.

The product should be installed by a trained professional following all safety norms.

Keep away from water and wet surfaces. While mounting the product, hands should not be wet.