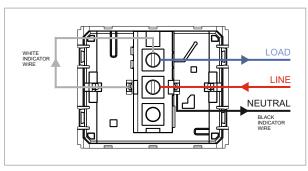

V5141.02 CUBE Series Vertical Switches Two Module Quartz Gray Norisys 230V 6A 44.8mm x 55.6mm x 34.3mm 40.1g Wiring Diagram: