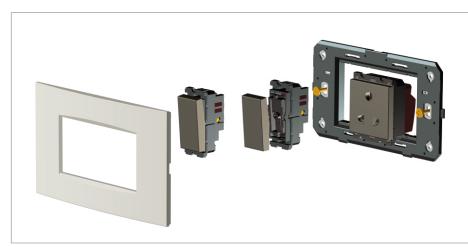

## Drawings:

## Installation:

Installation of the product should be carried out in compliance with the current regulations regarding the installation of electrical systems in the country where the product is installed.

The product should be installed by a trained professional following all safety norms.

Keep away from water and wet surfaces. While mounting the product, hands should not be wet.