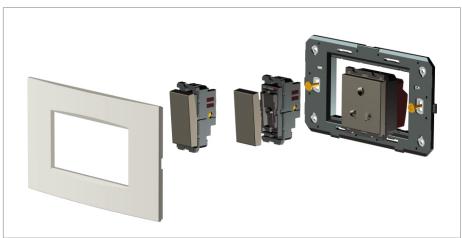

### **CUBE Series**

# V5141.01

Vertical Palm Switch 6A 1 way Single Pole with indicator - 2 module Frost White









Code: V5141.01
Series: CUBE Series
Family: Vertical Switches
Module Size: Two Module
Colour: Frost White
Mark: Norisys
Rated supply voltage: 230V

Dimensions: 44.8mm x 55.6mm x 34.3mm

Weight: 40.1g

Maximum resistive load:

## Wiring Diagram:



### Drawings:









#### Installation:



Installation of the product should be carried out in compliance with the current regulations regarding the installation of electrical systems in the country where the product is installed.

The product should be installed by a trained professional following all safety norms.

Keep away from water and wet surfaces. While mounting the product, hands should not be wet.