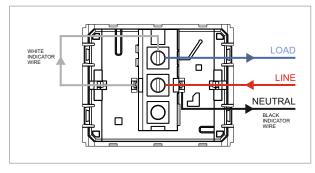

### **CUBE Series**

# V5141.01

Vertical Palm Switch 6A 1 way Single Pole with indicator - 2 module Frost White









Code: V5141.01
Series: CUBE Series
Family: Vertical Switches
Module Size: Two Module
Colour: Frost White
Mark: Norisys
Rated supply voltage: 230V

Dimensions: 44.8mm x 55.6mm x 34.3mm

Weight: 40.1g

Maximum resistive load:

## Wiring Diagram:



### Drawings:









#### Installation:



Installation of the product should be carried out in compliance with the current regulations regarding the installation of electrical systems in the country where the product is installed.

The product should be installed by a trained professional following all safety norms.

Keep away from water and wet surfaces. While mounting the product, hands should not be wet.