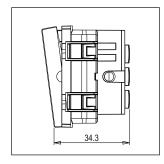

Dimensions: 44.8mm x 55.6mm x 34.3mm

Weight: 40.1g

Maximum resistive load:

### Drawings: