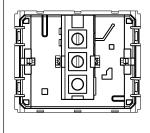

### **CUBE Series**

# V5141.01

Vertical Palm Switch 6A 1 way Single Pole with indicator - 2 module Frost White









Code: V5141.01
Series: CUBE Series
Family: Vertical Switches
Module Size: Two Module
Colour: Frost White
Mark: Norisys
Rated supply voltage: 230V

Dimensions: 44.8mm x 55.6mm x 34.3mm

Weight: 40.1g

Maximum resistive load:

## Wiring Diagram:



### Drawings:









#### Installation:



Installation of the product should be carried out in compliance with the current regulations regarding the installation of electrical systems in the country where the product is installed.

The product should be installed by a trained professional following all safety norms.

Keep away from water and wet surfaces. While mounting the product, hands should not be wet.