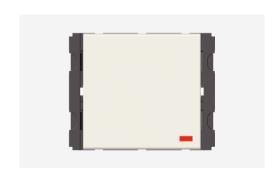

# V5141.01

Vertical Palm Switch 6A 1 way Single Pole with indicator - 2 module Frost White

Code: V5141.01
Series: CUBE Series
Family: Vertical Switches
Module Size: Two Module
Colour: Frost White
Mark: Norisys
Rated supply voltage: 230V