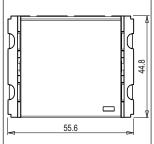

Dimensions: 44.8mm x 55.6mm x 34.3mm

Weight: 40.1g

Maximum resistive load:

### Drawings: