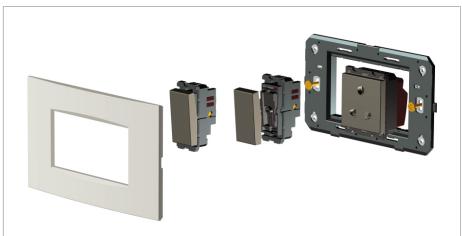

### **CUBE Series**

# V5140 .17

Vertical Palm Switch 6A 1 way Single Pole - 2 module Charcoal Black









Code: V5140 .17

Series: CUBE Series

Family: Vertical Switches

Module Size: Two Module

Colour: Charcoal Black

Mark: Norisys

Mark: Noris:
Rated supply voltage: 230V
Maximum resistive load: 6A

**Dimensions:** 44.8mm x 55.6mm x 34.3mm

Weight: 36.6g

## Wiring Diagram:



### Drawings:









#### Installation:



Installation of the product should be carried out in compliance with the current regulations regarding the installation of electrical systems in the country where the product is installed.

The product should be installed by a trained professional following all safety norms.

Keep away from water and wet surfaces. While mounting the product, hands should not be wet.