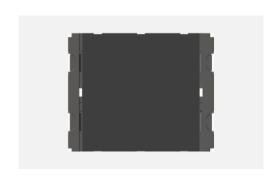

# V5140 .17

Vertical Palm Switch 6A 1 way Single Pole - 2 module Charcoal Black

Code: V5140 .17

Series: CUBE Series

Family: Vertical Switches

Module Size: Two Module

Colour: Charcoal Black

Mark: Norisys