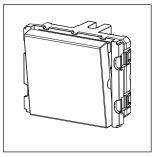

### **CUBE Series**

# V5140 .17

Vertical Palm Switch 6A 1 way Single Pole - 2 module Charcoal Black









Code: V5140 .17

Series: CUBE Series

Family: Vertical Switches

Module Size: Two Module

Colour: Charcoal Black

Mark: Norisys

Mark: Noris:
Rated supply voltage: 230V
Maximum resistive load: 6A

**Dimensions:** 44.8mm x 55.6mm x 34.3mm

Weight: 36.6g

## Wiring Diagram:



### Drawings:









#### Installation:



Installation of the product should be carried out in compliance with the current regulations regarding the installation of electrical systems in the country where the product is installed.

The product should be installed by a trained professional following all safety norms.

Keep away from water and wet surfaces. While mounting the product, hands should not be wet.