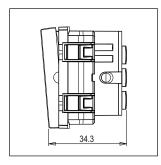

Mark: Noris:
Rated supply voltage: 230V
Maximum resistive load: 6A

**Dimensions:** 44.8mm x 55.6mm x 34.3mm

Weight: 36.6g

### Drawings: