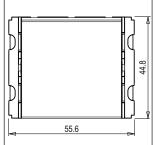

Mark: Noris:
Rated supply voltage: 230V
Maximum resistive load: 6A

**Dimensions:** 44.8mm x 55.6mm x 34.3mm

Weight: 36.6g

### Drawings: