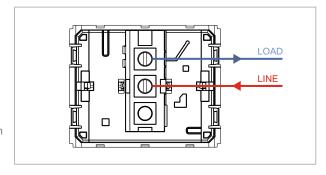

### **CUBE Series**

# V5140 .17

Vertical Palm Switch 6A 1 way Single Pole - 2 module Charcoal Black









Code: V5140 .17

Series: CUBE Series

Family: Vertical Switches

Module Size: Two Module

Colour: Charcoal Black

Mark: Norisys

Mark: Noris:
Rated supply voltage: 230V
Maximum resistive load: 6A

**Dimensions:** 44.8mm x 55.6mm x 34.3mm

Weight: 36.6g

## Wiring Diagram:



### Drawings:









#### Installation:



Installation of the product should be carried out in compliance with the current regulations regarding the installation of electrical systems in the country where the product is installed.

The product should be installed by a trained professional following all safety norms.

Keep away from water and wet surfaces. While mounting the product, hands should not be wet.