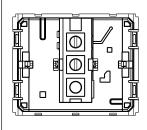

### **CUBE Series**

# V5140 .17

Vertical Palm Switch 6A 1 way Single Pole - 2 module Charcoal Black









Code: V5140 .17

Series: CUBE Series

Family: Vertical Switches

Module Size: Two Module

Colour: Charcoal Black

Mark: Norisys

Mark: Noris:
Rated supply voltage: 230V
Maximum resistive load: 6A

**Dimensions:** 44.8mm x 55.6mm x 34.3mm

Weight: 36.6g

## Wiring Diagram:



### Drawings:









#### Installation:



Installation of the product should be carried out in compliance with the current regulations regarding the installation of electrical systems in the country where the product is installed.

The product should be installed by a trained professional following all safety norms.

Keep away from water and wet surfaces. While mounting the product, hands should not be wet.