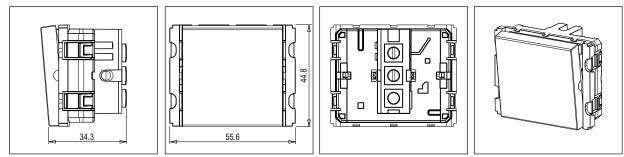

## Drawings:

# V5140 .02

Vertical Palm Switch 6A 1 way Single Pole - 2 module Quartz Gray

Code: Series: Family: Module Size: Colour: Mark: Rated supply voltage: Maximum resistive load: Dimensions: Weight: V5140 .02 CUBE Series Vertical Switches Two Module Quartz Gray Norisys 230V 6A 44.8mm x 55.6mm x 34.3mm 36.6g