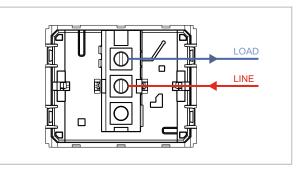

### **CUBE Series**

# V5140 .02

Vertical Palm Switch 6A 1 way Single Pole - 2 module Quartz Gray





Code: Series: Family: Module Size: Colour: Mark: Rated supply voltage: Maximum resistive load: Dimensions: Weight: V5140 .02 CUBE Series Vertical Switches Two Module Quartz Gray Norisys 230V 6A 44.8mm x 55.6mm x 34.3mm 36.6g

#### Wiring Diagram:



## Drawings:



#### Installation:



Installation of the product should be carried out in compliance with the current regulations regarding the installation of electrical systems in the country where the product is installed.

The product should be installed by a trained professional following all safety norms.

Keep away from water and wet surfaces. While mounting the product, hands should not be wet.