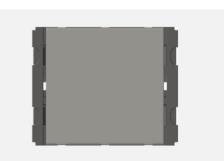

# V5140 .02

Vertical Palm Switch 6A 1 way Single Pole - 2 module Quartz Gray

Code: Series: Family: Module Size: Colour: Mark: Rated supply voltage: Maximum resistive load: Dimensions: Weight: V5140 .02 CUBE Series Vertical Switches Two Module Quartz Gray Norisys 230V 6A 44.8mm x 55.6mm x 34.3mm 36.6g