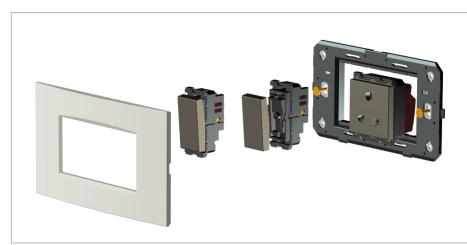

### **CUBE Series**

# V5140 .02

Vertical Palm Switch 6A 1 way Single Pole - 2 module Quartz Gray





Code: Series: Family: Module Size: Colour: Mark: Rated supply voltage: Maximum resistive load: Dimensions: Weight: V5140 .02 CUBE Series Vertical Switches Two Module Quartz Gray Norisys 230V 6A 44.8mm x 55.6mm x 34.3mm 36.6g

#### Wiring Diagram:



## Drawings:



#### Installation:



Installation of the product should be carried out in compliance with the current regulations regarding the installation of electrical systems in the country where the product is installed.

The product should be installed by a trained professional following all safety norms.

Keep away from water and wet surfaces. While mounting the product, hands should not be wet.