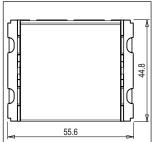

Rated supply voltage: 230V

Maximum resistive load: 6A

Dimensions: 44.8mm x 55.6mm x 34.3mm

Weight: 36.6g