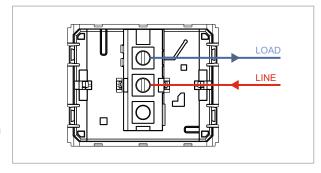

### **CUBE Series**

# V5140 .01

Vertical Palm Switch 6A 1 way Single Pole - 2 module Frost White









Code: V5140 .01

Series: CUBE Series

Family: Vertical Switches

Module Size: Two Module

Colour: Frost White

Mark: Norisys

Rated supply voltage: 230V

Maximum resistive load: 6A

Dimensions: 44.8mm x 55.6mm x 34.3mm

Weight: 36.6g

# Wiring Diagram:



#### Drawings:









#### Installation:



Installation of the product should be carried out in compliance with the current regulations regarding the installation of electrical systems in the country where the product is installed.

The product should be installed by a trained professional following all safety norms.

Keep away from water and wet surfaces. While mounting the product, hands should not be wet.