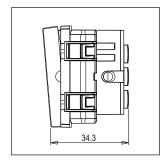

Rated supply voltage: 230V

Maximum resistive load: 6A

Dimensions: 44.8mm x 55.6mm x 34.3mm

Weight: 36.6g

#### Drawings: