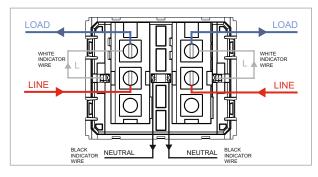

## **CUBE Series**

# V5131.17

Vertical Switches - 2 Gang - Both switches 16A 1 way with indicator - 2 module Charcoal Black









Code: V5131.17
Series: CUBE Series
Family: Vertical Switches
Module Size: Two Module
Colour: Charcoal Black
Mark: Norisys

Mark: Noris:
Rated supply voltage: 230V
Maximum resistive load: 16A

**Dimensions:** 44.8mm x 55.6mm x 34.3mm

Weight: 56.5g

## Wiring Diagram:



### Drawings:









#### Installation:



Installation of the product should be carried out in compliance with the current regulations regarding the installation of electrical systems in the country where the product is installed.

The product should be installed by a trained professional following all safety norms.

Keep away from water and wet surfaces. While mounting the product, hands should not be wet.