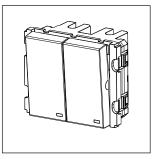

# V5131.17

Vertical Switches - 2 Gang - Both switches 16A 1 way with indicator - 2 module Charcoal Black

Code: V5131.17
Series: CUBE Series
Family: Vertical Switches
Module Size: Two Module
Colour: Charcoal Black
Mark: Norisys