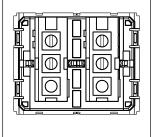

## **CUBE Series**

# V5131.17

Vertical Switches - 2 Gang - Both switches 16A 1 way with indicator - 2 module Charcoal Black









Code: V5131.17
Series: CUBE Series
Family: Vertical Switches
Module Size: Two Module
Colour: Charcoal Black
Mark: Norisys

Mark: Noris:
Rated supply voltage: 230V
Maximum resistive load: 16A

**Dimensions:** 44.8mm x 55.6mm x 34.3mm

Weight: 56.5g

## Wiring Diagram:



### Drawings:









#### Installation:



Installation of the product should be carried out in compliance with the current regulations regarding the installation of electrical systems in the country where the product is installed.

The product should be installed by a trained professional following all safety norms.

Keep away from water and wet surfaces. While mounting the product, hands should not be wet.