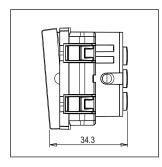

Mark: Noris:
Rated supply voltage: 230V
Maximum resistive load: 16A

**Dimensions:** 44.8mm x 55.6mm x 34.3mm

Weight: 56.5g

### Drawings: