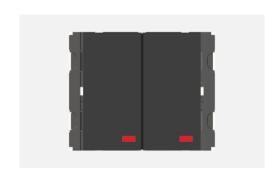

# V5131.17

Vertical Switches - 2 Gang - Both switches 16A 1 way with indicator - 2 module Charcoal Black

Code: V5131.17
Series: CUBE Series
Family: Vertical Switches
Module Size: Two Module
Colour: Charcoal Black
Mark: Norisys

Mark: Noris:
Rated supply voltage: 230V
Maximum resistive load: 16A

**Dimensions:** 44.8mm x 55.6mm x 34.3mm

Weight: 56.5g