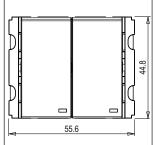

Mark: Noris:
Rated supply voltage: 230V
Maximum resistive load: 16A

**Dimensions:** 44.8mm x 55.6mm x 34.3mm

Weight: 56.5g

### Drawings: