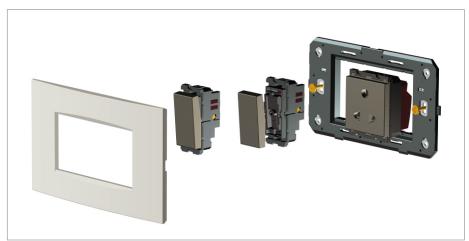

## **CUBE Series**

# V5131.17

Vertical Switches - 2 Gang - Both switches 16A 1 way with indicator - 2 module Charcoal Black









Code: V5131.17
Series: CUBE Series
Family: Vertical Switches
Module Size: Two Module
Colour: Charcoal Black
Mark: Norisys

Mark: Noris:
Rated supply voltage: 230V
Maximum resistive load: 16A

**Dimensions:** 44.8mm x 55.6mm x 34.3mm

Weight: 56.5g

## Wiring Diagram:



### Drawings:









#### Installation:



Installation of the product should be carried out in compliance with the current regulations regarding the installation of electrical systems in the country where the product is installed.

The product should be installed by a trained professional following all safety norms.

Keep away from water and wet surfaces. While mounting the product, hands should not be wet.