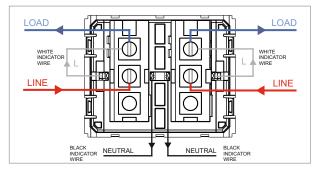

### **CUBE Series**

# V5131.01

Vertical Switches - 2 Gang - Both switches 16A 1 way with indicator - 2 module Frost White









Code: V5131.01
Series: CUBE Series
Family: Vertical Switches
Module Size: Two Module
Colour: Frost White
Mark: Norisys
Rated supply voltage: 230V

Dimensions: 44.8mm x 55.6mm x 34.3mm

16A

Weight: 56.5g

Maximum resistive load:

## Wiring Diagram:



### Drawings:









#### Installation:



Installation of the product should be carried out in compliance with the current regulations regarding the installation of electrical systems in the country where the product is installed.

The product should be installed by a trained professional following all safety norms.

Keep away from water and wet surfaces. While mounting the product, hands should not be wet.