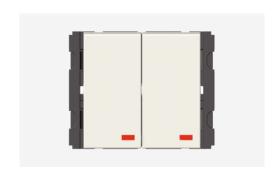

# V5131.01

Vertical Switches - 2 Gang - Both switches 16A 1 way with indicator - 2 module Frost White

Code: V5131.01
Series: CUBE Series
Family: Vertical Switches
Module Size: Two Module
Colour: Frost White
Mark: Norisys
Rated supply voltage: 230V