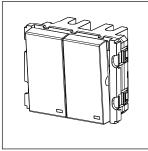

# V5131.01

Vertical Switches - 2 Gang - Both switches 16A 1 way with indicator - 2 module Frost White

Code: V5131.01
Series: CUBE Series
Family: Vertical Switches
Module Size: Two Module
Colour: Frost White
Mark: Norisys
Rated supply voltage: 230V