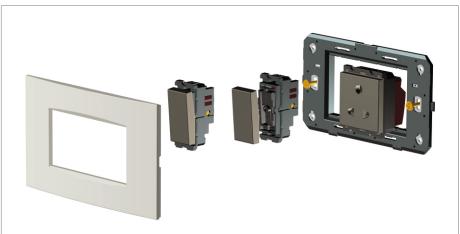

### Drawings:

#### Installation:

Installation of the product should be carried out in compliance with the current regulations regarding the installation of electrical systems in the country where the product is installed.