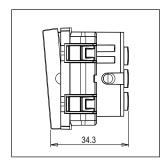

Dimensions: 44.8mm x 55.6mm x 34.3mm

16A

Weight: 56.5g

Maximum resistive load:

### Drawings: