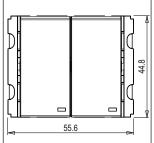

Dimensions: 44.8mm x 55.6mm x 34.3mm

16A

Weight: 56.5g

Maximum resistive load: