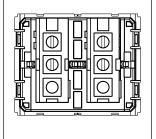

### **CUBE Series**

# V5131.01

Vertical Switches - 2 Gang - Both switches 16A 1 way with indicator - 2 module Frost White









Code: V5131.01
Series: CUBE Series
Family: Vertical Switches
Module Size: Two Module
Colour: Frost White
Mark: Norisys
Rated supply voltage: 230V

Dimensions: 44.8mm x 55.6mm x 34.3mm

16A

Weight: 56.5g

Maximum resistive load:

## Wiring Diagram:



### Drawings:









#### Installation:



Installation of the product should be carried out in compliance with the current regulations regarding the installation of electrical systems in the country where the product is installed.

The product should be installed by a trained professional following all safety norms.

Keep away from water and wet surfaces. While mounting the product, hands should not be wet.